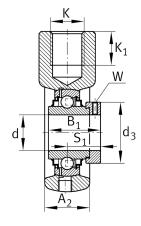

#### **Main Dimensions & Performance Data**

| d              | 40 mm  | Bore diameter       |
|----------------|--------|---------------------|
| L              | 135 mm | Length total        |
| M              | 100 mm | Housing total width |
| A <sub>2</sub> | 36 mm  | Width housing       |
|                | 1,7 kg | Weight              |

#### **Dimensions**

| L <sub>1</sub> | 85 mm         | Distance shaft axis           |
|----------------|---------------|-------------------------------|
|                | HE08          | Housing                       |
|                | GE40-XL-KRR-B | Bearing designation           |
| Т              | 40 mm         | Height housing fixing side    |
| W              | 45 mm         | Length of guidance face       |
| Q              | M6            | Connection thread lubrication |

#### **Mounting dimensions**

| K              | M24   | Thread fixing bore |
|----------------|-------|--------------------|
| K <sub>1</sub> | 24 mm | Thread depth       |