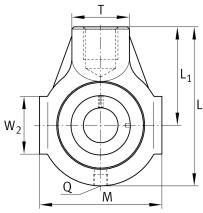

#### **Main Dimensions & Performance Data**

| d              | 40 mm  | Bore diameter       |
|----------------|--------|---------------------|
| L              | 135 mm | Length total        |
| M              | 100 mm | Housing total width |
| A <sub>2</sub> | 36 mm  | Width housing       |
|                | 1,7 kg | Weight              |

#### **Dimensions**

| L <sub>1</sub> | 85 mm         | Distance shaft axis           |
|----------------|---------------|-------------------------------|
|                | HE08          | Housing                       |
|                | GE40-XL-KRR-B | Bearing designation           |
| Т              | 40 mm         | Height housing fixing side    |
| W              | 45 mm         | Length of guidance face       |
| Q              | M6            | Connection thread lubrication |

#### **Mounting dimensions**

| K              | M24   | Thread fixing bore |
|----------------|-------|--------------------|
| K <sub>1</sub> | 24 mm | Thread depth       |