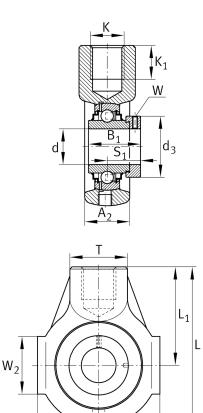

## Main Dimensions & Performance Data

| d                   | 45 mm         | Bore diameter                 |
|---------------------|---------------|-------------------------------|
| L                   | 145 mm        | Length total                  |
| Μ                   | 110 mm        | Housing total width           |
| A <sub>2</sub>      | 40 mm         | Width housing                 |
|                     | 2,13 kg       | Weight                        |
|                     |               |                               |
| Dimensions          |               |                               |
| L <sub>1</sub>      | 90 mm         | Distance shaft axis           |
|                     | HE09          | Housing                       |
|                     | GE45-XL-KRR-B | Bearing designation           |
| Т                   | 40 mm         | Height housing fixing side    |
| W                   | 45 mm         | Length of guidance face       |
| Q                   | M6            | Connection thread lubrication |
|                     |               |                               |
| Mounting dimensions |               |                               |
| К                   | M24           | Thread fixing bore            |
| K <sub>1</sub>      | 24 mm         | Thread depth                  |
|                     |               |                               |