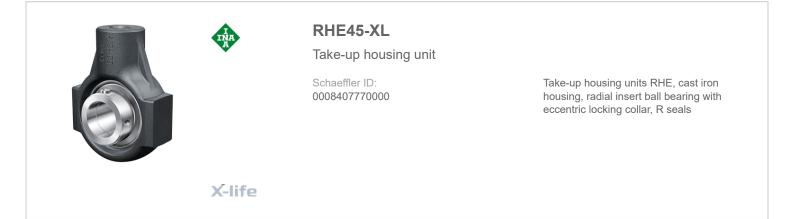

## Main Dimensions & Performance Data

| d                   | 45 mm         | Bore diameter                 |
|---------------------|---------------|-------------------------------|
| L                   | 145 mm        | Length total                  |
| Μ                   | 110 mm        | Housing total width           |
| A <sub>2</sub>      | 40 mm         | Width housing                 |
|                     | 2,13 kg       | Weight                        |
|                     |               |                               |
| Dimensions          |               |                               |
| L <sub>1</sub>      | 90 mm         | Distance shaft axis           |
|                     | HE09          | Housing                       |
|                     | GE45-XL-KRR-B | Bearing designation           |
| Т                   | 40 mm         | Height housing fixing side    |
| W                   | 45 mm         | Length of guidance face       |
| Q                   | M6            | Connection thread lubrication |
|                     |               |                               |
| Mounting dimensions |               |                               |
| К                   | M24           | Thread fixing bore            |
| K <sub>1</sub>      | 24 mm         | Thread depth                  |
|                     |               |                               |