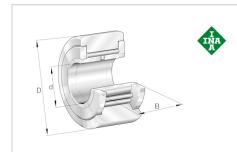

## NATV5

Yoke type track roller

Schaeffler ID: 0000343710000

Yoke type track rollers NATV, full complement needle roller set, with axial guidance, gap seals on both sides

## **Main Dimensions & Performance Data**

| d                   | 5 mm        | Bore diameter                               |
|---------------------|-------------|---------------------------------------------|
| D                   | 16 mm       | Outside diameter                            |
| В                   | 12 mm       | Width, inner ring                           |
| C <sub>rw</sub>     | 4.900 N     | Basic dynamic load rating, radial           |
| C <sub>Or w</sub>   | 6.700 N     | Basic static load rating, radial            |
| C ur w              | 970 N       | Fatigue load limit, radial                  |
| n <sub>D G</sub>    | 3.800 1/min | Speed on permanent grease lubrication       |
| F <sub>0r per</sub> | 6.700 N     | Permissible static load, radial             |
| F <sub>rper</sub>   | 5.600 N     | Permissible dynamic load outer ring, radial |
|                     | 15,82 g     | Weight                                      |