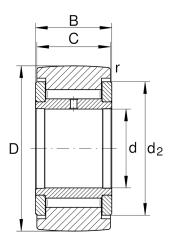

## **Main Dimensions & Performance Data**

| d                   | 5 mm        | Bore diameter                               |
|---------------------|-------------|---------------------------------------------|
| D                   | 16 mm       | Outside diameter                            |
| В                   | 12 mm       | Width, inner ring                           |
| C <sub>rw</sub>     | 4.900 N     | Basic dynamic load rating, radial           |
| C <sub>Or w</sub>   | 6.700 N     | Basic static load rating, radial            |
| C ur w              | 970 N       | Fatigue load limit, radial                  |
| n <sub>D G</sub>    | 3.800 1/min | Speed on permanent grease lubrication       |
| F <sub>0r per</sub> | 6.700 N     | Permissible static load, radial             |
| F <sub>rper</sub>   | 5.600 N     | Permissible dynamic load outer ring, radial |
|                     | 15,82 g     | Weight                                      |

## **Dimensions**

| С                | 11 mm   | Width, outer ring                    |
|------------------|---------|--------------------------------------|
| d <sub>2</sub>   | 12,5 mm | Outside diameter of thrust washer    |
| r <sub>min</sub> | 0,15 mm | Minimum chamfer dimension            |
| R                | 500 mm  | Radius of outer ring outside profile |