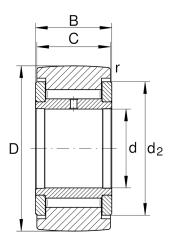

## **Main Dimensions & Performance Data**

| d                   | 8 mm        | Bore diameter                               |
|---------------------|-------------|---------------------------------------------|
| D                   | 24 mm       | Outside diameter                            |
| В                   | 15 mm       | Width, inner ring                           |
| $C_{rw}$            | 7.800 N     | Basic dynamic load rating, radial           |
| C <sub>Or w</sub>   | 11.700 N    | Basic static load rating, radial            |
| C urw               | 1.620 N     | Fatigue load limit, radial                  |
| n <sub>D G</sub>    | 2.500 1/min | Speed on permanent grease lubrication       |
| F <sub>0r per</sub> | 11.700 N    | Permissible static load, radial             |
| F <sub>rper</sub>   | 10.200 N    | Permissible dynamic load outer ring, radial |
|                     | 41,9 g      | Weight                                      |

## **Dimensions**

| С                | 14 mm  | Width, outer ring                    |
|------------------|--------|--------------------------------------|
| d <sub>2</sub>   | 19 mm  | Outside diameter of thrust washer    |
| r <sub>min</sub> | 0,3 mm | Minimum chamfer dimension            |
| R                | 500 mm | Radius of outer ring outside profile |