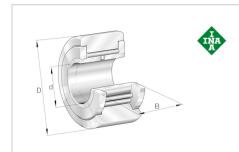

## NATV8

Yoke type track roller

Schaeffler ID: 0000324090000

Yoke type track rollers NATV, full complement needle roller set, with axial guidance, gap seals on both sides

## **Main Dimensions & Performance Data**

| d                   | 8 mm        | Bore diameter                               |
|---------------------|-------------|---------------------------------------------|
| D                   | 24 mm       | Outside diameter                            |
| В                   | 15 mm       | Width, inner ring                           |
| $C_{rw}$            | 7.800 N     | Basic dynamic load rating, radial           |
| C <sub>Or w</sub>   | 11.700 N    | Basic static load rating, radial            |
| C urw               | 1.620 N     | Fatigue load limit, radial                  |
| n <sub>D G</sub>    | 2.500 1/min | Speed on permanent grease lubrication       |
| F <sub>0r per</sub> | 11.700 N    | Permissible static load, radial             |
| F <sub>rper</sub>   | 10.200 N    | Permissible dynamic load outer ring, radial |
|                     | 41,9 g      | Weight                                      |