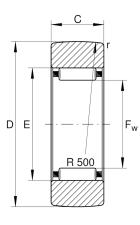

#### Main Dimensions & Performance Data

| D                 | 80 mm     | Outside diameter                      |
|-------------------|-----------|---------------------------------------|
| F <sub>w</sub>    | 50 mm     | Under roller diameter                 |
| С                 | 19,8 mm   | Width, outer ring                     |
| Crw               | 23.700 N  | Basic dynamic load rating, radial     |
| C <sub>0r w</sub> | 40.000 N  | Basic static load rating, radial      |
| C <sub>ur w</sub> | 6.000 N   | Fatigue load limit, radial            |
| n <sub>DG</sub>   | 850 1/min | Speed on permanent grease lubrication |
|                   | 0,44 kg   | Weight                                |
| Dimensione        |           |                                       |

#### Dimensions

| E                | 58 mm  | Raceway diameter outer ring          |
|------------------|--------|--------------------------------------|
| r <sub>min</sub> | 1 mm   | Minimum chamfer dimension            |
| R                | 500 mm | Radius of outer ring outside profile |