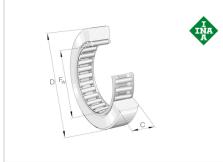

# RSTO40

Yoke type track roller

Schaeffler ID: 0000543210000

Yoke type track rollers RSTO, without axial guidance, outer ring without ribs

#### Main Dimensions & Performance Data

| D                 | 80 mm     | Outside diameter                      |
|-------------------|-----------|---------------------------------------|
| F <sub>w</sub>    | 50 mm     | Under roller diameter                 |
| С                 | 19,8 mm   | Width, outer ring                     |
| Crw               | 23.700 N  | Basic dynamic load rating, radial     |
| C <sub>0r w</sub> | 40.000 N  | Basic static load rating, radial      |
| C <sub>ur w</sub> | 6.000 N   | Fatigue load limit, radial            |
| n <sub>DG</sub>   | 850 1/min | Speed on permanent grease lubrication |
|                   | 0,44 kg   | Weight                                |
| Dimensione        |           |                                       |