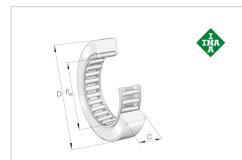

## RSTO45

Yoke type track roller

Schaeffler ID: 0000543300000

Yoke type track rollers RSTO, without axial guidance, outer ring without ribs

## **Main Dimensions & Performance Data**

| D                 | 85 mm     | Outside diameter                      |
|-------------------|-----------|---------------------------------------|
| F <sub>w</sub>    | 55 mm     | Under roller diameter                 |
| С                 | 19,8 mm   | Width, outer ring                     |
| $C_{rw}$          | 25.000 N  | Basic dynamic load rating, radial     |
| C <sub>Or w</sub> | 44.000 N  | Basic static load rating, radial      |
| C <sub>ur w</sub> | 6.000 N   | Fatigue load limit, radial            |
| n <sub>DG</sub>   | 750 1/min | Speed on permanent grease lubrication |
|                   | 0,005 kg  | Weight                                |