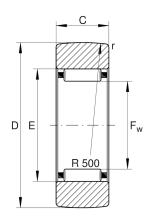

## **Main Dimensions & Performance Data**

| D                 | 85 mm     | Outside diameter                      |
|-------------------|-----------|---------------------------------------|
| F <sub>w</sub>    | 55 mm     | Under roller diameter                 |
| С                 | 19,8 mm   | Width, outer ring                     |
| $C_{rw}$          | 25.000 N  | Basic dynamic load rating, radial     |
| C <sub>Or w</sub> | 44.000 N  | Basic static load rating, radial      |
| C <sub>ur w</sub> | 6.000 N   | Fatigue load limit, radial            |
| n <sub>DG</sub>   | 750 1/min | Speed on permanent grease lubrication |
|                   | 0,005 kg  | Weight                                |

## **Dimensions**

| Е                | 63 mm  | Raceway diameter outer ring          |
|------------------|--------|--------------------------------------|
| r <sub>min</sub> | 1 mm   | Minimum chamfer dimension            |
| R                | 500 mm | Radius of outer ring outside profile |