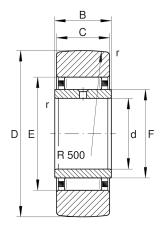

### Main Dimensions & Performance Data

| d                 | 45 mm     | Bore diameter                         |
|-------------------|-----------|---------------------------------------|
| D                 | 85 mm     | Outside diameter                      |
| С                 | 19,8 mm   | Width, outer ring                     |
| Crw               | 25.000 N  | Basic dynamic load rating, radial     |
| C <sub>Or w</sub> | 44.000 N  | Basic static load rating, radial      |
| C ur w            | 6.000 N   | Fatigue load limit, radial            |
| n <sub>DG</sub>   | 750 1/min | Speed on permanent grease lubrication |
|                   | 0,576 kg  | Weight                                |
|                   |           |                                       |

#### Dimensions

| В                | 20 mm  | Width, inner ring                    |
|------------------|--------|--------------------------------------|
| E                | 63 mm  | Raceway diameter outer ring          |
| r <sub>min</sub> | 1 mm   | Minimum chamfer dimension            |
| F                | 55 mm  | Raceway diameter inner ring          |
| R                | 500 mm | Radius of outer ring outside profile |