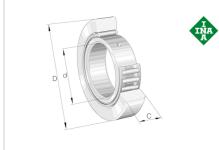

# **STO45**

Yoke type track roller

Schaeffler ID: 0000541780000

Yoke type track rollers STO, without axial guidance, outer ring without ribs

### Main Dimensions & Performance Data

| d                 | 45 mm     | Bore diameter                         |
|-------------------|-----------|---------------------------------------|
| D                 | 85 mm     | Outside diameter                      |
| С                 | 19,8 mm   | Width, outer ring                     |
| Crw               | 25.000 N  | Basic dynamic load rating, radial     |
| C <sub>Or w</sub> | 44.000 N  | Basic static load rating, radial      |
| C ur w            | 6.000 N   | Fatigue load limit, radial            |
| n <sub>DG</sub>   | 750 1/min | Speed on permanent grease lubrication |
|                   | 0,576 kg  | Weight                                |
|                   |           |                                       |