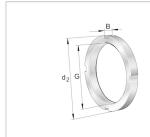

### **Main Dimensions & Performance Data**

| G              | M40x1,5 | Thread             |
|----------------|---------|--------------------|
| d <sub>2</sub> | 58 mm   | Outerside diameter |
| В              | 9 mm    | Width              |
|                | 94 g    | Weight             |