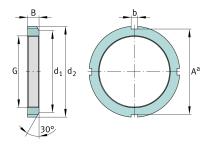

### **Additional information**

| F | 58.000 N | Axial load capacity, static |
|---|----------|-----------------------------|
|   | MB8      | Fuse                        |
|   | 30 °     | Chamfer angle               |

# **Mounting dimensions**

| d <sub>1</sub> | 50 mm | Chamfer diameter     |  |
|----------------|-------|----------------------|--|
| b              | 6 mm  | Width retaining slot |  |
| A^a            | 53 mm | Groove base distance |  |