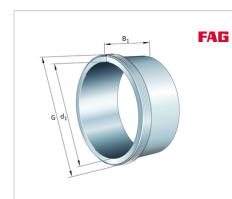

## **Main Dimensions & Performance Data**

| d <sub>1</sub> | 170 mm   | bore diameter |
|----------------|----------|---------------|
| G              | M200x3   | Thread        |
| B <sub>1</sub> | 105 mm   | sleeve length |
|                | 4,002 kg | Weight        |

## **Dimensions**

| d              | 180 mm | Bore diameter    |
|----------------|--------|------------------|
| a <sub>1</sub> | 5 mm   | Bearing overhang |
| I <sub>G</sub> | 17 mm  | Thread length    |
|                | 1:12   | Taper            |