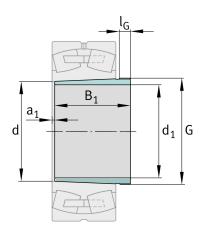

## **Main Dimensions & Performance Data**

| d <sub>1</sub> | 170 mm   | bore diameter |
|----------------|----------|---------------|
| G              | M200x3   | Thread        |
| B <sub>1</sub> | 105 mm   | sleeve length |
|                | 4,002 kg | Weight        |

## **Dimensions**

| d              | 180 mm | Bore diameter    |
|----------------|--------|------------------|
| a <sub>1</sub> | 5 mm   | Bearing overhang |
| I <sub>G</sub> | 17 mm  | Thread length    |
|                | 1:12   | Taper            |