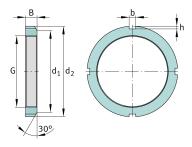

## Main Dimensions & Performance Data

| G              | Tr240X4  | Thread             |
|----------------|----------|--------------------|
| d <sub>2</sub> | 300 mm   | Outerside diameter |
| В              | 34 mm    | Width              |
|                | 6,398 kg | Weight             |

## **Additional information**

| F | 2.400.000 N | Axial load capacity, static |  |
|---|-------------|-----------------------------|--|
|   | MB48        | Fuse                        |  |
|   | 30 °        | Chamfer angle               |  |

## Mounting dimensions

| d <sub>1</sub> | 270 mm | Chamfer diameter     |
|----------------|--------|----------------------|
| b              | 20 mm  | Width retaining slot |
| h              | 10 mm  | Hight retaining slot |