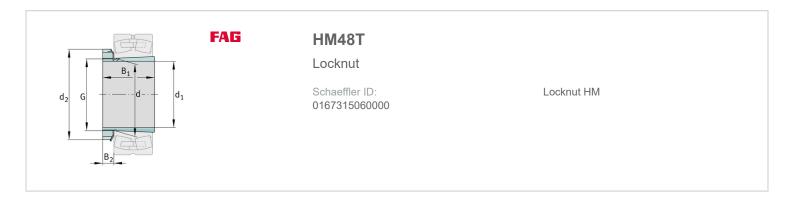

## Main Dimensions & Performance Data

| G              | Tr240X4  | Thread             |
|----------------|----------|--------------------|
| d <sub>2</sub> | 300 mm   | Outerside diameter |
| В              | 34 mm    | Width              |
|                | 6,398 kg | Weight             |

## **Additional information**

| F | 2.400.000 N | Axial load capacity, static |  |
|---|-------------|-----------------------------|--|
|   | MB48        | Fuse                        |  |
|   | 30 °        | Chamfer angle               |  |