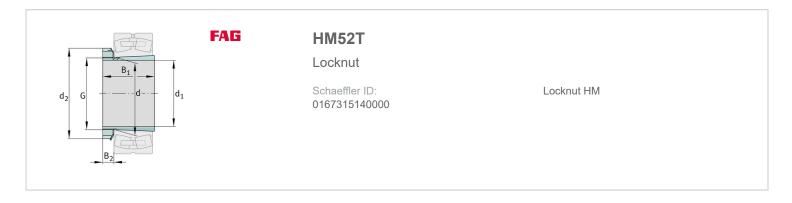

## Main Dimensions & Performance Data

| G              | Tr260X4  | Thread             |
|----------------|----------|--------------------|
| d <sub>2</sub> | 330 mm   | Outerside diameter |
| В              | 35 mm    | Width              |
|                | 8,433 kg | Weight             |

## **Additional information**

| F | 2.700.000 N | Axial load capacity, static |  |
|---|-------------|-----------------------------|--|
|   | MB52        | Fuse                        |  |
|   | 30 °        | Chamfer angle               |  |