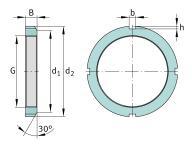

## Main Dimensions & Performance Data

| G              | Tr260X4  | Thread             |
|----------------|----------|--------------------|
| d <sub>2</sub> | 330 mm   | Outerside diameter |
| В              | 35 mm    | Width              |
|                | 8,433 kg | Weight             |

## Mounting dimensions

| d <sub>1</sub> | 300 mm | Chamfer diameter     |
|----------------|--------|----------------------|
| b              | 24 mm  | Width retaining slot |
| h              | 12 mm  | Hight retaining slot |