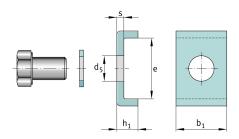

#### **Dimensions**

| S              | 5 mm   | Thickness                    |
|----------------|--------|------------------------------|
|                | M16x25 | Hexagonal bolt               |
|                | 215 Nm | Mounting torque screw        |
| d <sub>5</sub> | 18 mm  | Diameter fixing hole spacing |