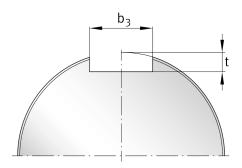

### **Mounting dimensions**

| b 3 | 34 mm | Width retaining slot |
|-----|-------|----------------------|
| t   | 10 mm | Hight retaining slot |