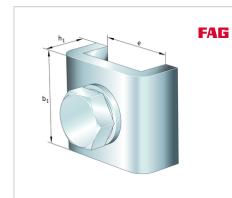

# Technical information

| b <sub>1</sub> | 32 mm    | Length retaining ring      |
|----------------|----------|----------------------------|
| е              | 45 mm    | Width inner retaining ring |
| h <sub>1</sub> | 15 mm    | Hight retaining ring       |
|                | 0,002 kg | Weight                     |