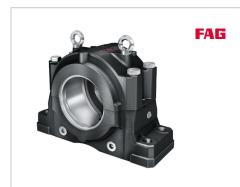

# Plummer block housing

Schaeffler ID: 0806095200000

Plummer block housing, split, for spherical roller bearings, metric and inch size shaft diameters, for grease lubrication