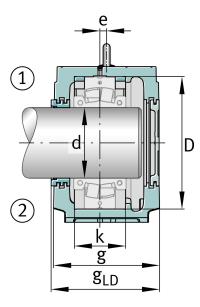

### **Main Dimensions & Performance Data**

| h <sub>1</sub> | 333 mm  | Housing height |
|----------------|---------|----------------|
| g              | 230 mm  | Housing width  |
| а              | 510 mm  | length base    |
|                | 73,6 kg | Weight         |

### **Dimensions**

| С              | 70 mm  | Base height                 |
|----------------|--------|-----------------------------|
| b              | 180 mm | Base width                  |
| n <sub>2</sub> | 100 mm | Base hole distance 2        |
| D              | 280 mm | Bearing seat                |
| е              | 14 mm  | Center offset               |
| h              | 170 mm | Center height               |
| k              | 108 mm | Bearing seat width          |
| m              | 430 mm | Base hole distance 1        |
| S              | M24    | Screw size base hole fixing |
| u              | 28 mm  | Base hole width             |
| V              | 34 mm  | Base hole length            |