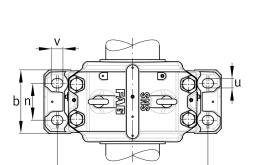

### **Dimensions**

| С              | 70 mm  | Base height                 |
|----------------|--------|-----------------------------|
| b              | 180 mm | Base width                  |
| n <sub>2</sub> | 100 mm | Base hole distance 2        |
| D              | 280 mm | Bearing seat                |
| е              | 14 mm  | Center offset               |
| h              | 170 mm | Center height               |
| k              | 108 mm | Bearing seat width          |
| m              | 430 mm | Base hole distance 1        |
| S              | M24    | Screw size base hole fixing |
| u              | 28 mm  | Base hole width             |
| V              | 34 mm  | Base hole length            |