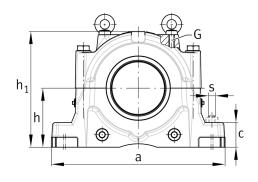

### **Main Dimensions & Performance Data**

| h <sub>1</sub> | 333 mm  | Housing height |
|----------------|---------|----------------|
| g              | 230 mm  | Housing width  |
| а              | 510 mm  | length base    |
|                | 73,6 kg | Weight         |

### **Dimensions**

| С              | 70 mm  | Base height                 |
|----------------|--------|-----------------------------|
| b              | 180 mm | Base width                  |
| n <sub>2</sub> | 100 mm | Base hole distance 2        |
| D              | 280 mm | Bearing seat                |
| е              | 14 mm  | Center offset               |
| h              | 170 mm | Center height               |
| k              | 108 mm | Bearing seat width          |
| m              | 430 mm | Base hole distance 1        |
| S              | M24    | Screw size base hole fixing |
| u              | 28 mm  | Base hole width             |
| V              | 34 mm  | Base hole length            |