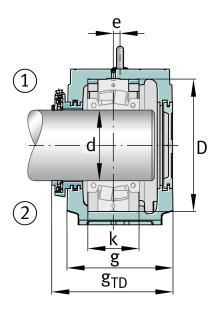

### **Dimensions**

| С              | 70 mm  | Base height                 |
|----------------|--------|-----------------------------|
| b              | 180 mm | Base width                  |
| n <sub>2</sub> | 100 mm | Base hole distance 2        |
| D              | 280 mm | Bearing seat                |
| е              | 14 mm  | Center offset               |
| h              | 170 mm | Center height               |
| k              | 108 mm | Bearing seat width          |
| m              | 430 mm | Base hole distance 1        |
| S              | M24    | Screw size base hole fixing |
| u              | 28 mm  | Base hole width             |
| V              | 34 mm  | Base hole length            |