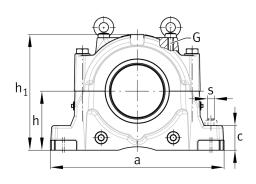

### **Main Dimensions & Performance Data**

| h <sub>1</sub> | 353 mm  | Housing height |
|----------------|---------|----------------|
| g              | 240 mm  | Housing width  |
| а              | 530 mm  | length base    |
|                | 84,2 kg | Weight         |

### **Dimensions**

| С              | 75 mm  | Base height                 |
|----------------|--------|-----------------------------|
| b              | 190 mm | Base width                  |
| n <sub>2</sub> | 110 mm | Base hole distance 2        |
| D              | 290 mm | Bearing seat                |
| е              | 15 mm  | Center offset               |
| h              | 180 mm | Center height               |
| k              | 115 mm | Bearing seat width          |
| m              | 450 mm | Base hole distance 1        |
| S              | M24    | Screw size base hole fixing |
| u              | 28 mm  | Base hole width             |
| V              | 34 mm  | Base hole length            |