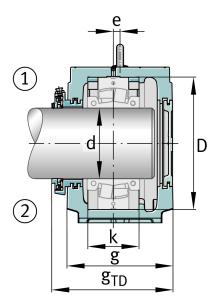

### **Dimensions**

| С              | 75 mm  | Base height                 |
|----------------|--------|-----------------------------|
| b              | 190 mm | Base width                  |
| n <sub>2</sub> | 110 mm | Base hole distance 2        |
| D              | 290 mm | Bearing seat                |
| е              | 15 mm  | Center offset               |
| h              | 180 mm | Center height               |
| k              | 115 mm | Bearing seat width          |
| m              | 450 mm | Base hole distance 1        |
| S              | M24    | Screw size base hole fixing |
| u              | 28 mm  | Base hole width             |
| V              | 34 mm  | Base hole length            |