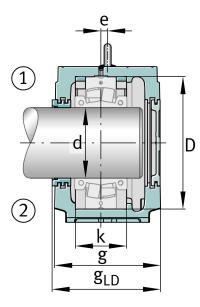

### **Dimensions**

| С              | 75 mm  | Base height                 |
|----------------|--------|-----------------------------|
| b              | 190 mm | Base width                  |
| n <sub>2</sub> | 110 mm | Base hole distance 2        |
| D              | 290 mm | Bearing seat                |
| е              | 15 mm  | Center offset               |
| h              | 180 mm | Center height               |
| k              | 115 mm | Bearing seat width          |
| m              | 450 mm | Base hole distance 1        |
| S              | M24    | Screw size base hole fixing |
| u              | 28 mm  | Base hole width             |
| V              | 34 mm  | Base hole length            |