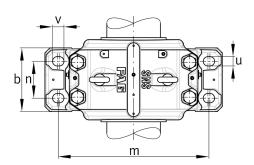

### **Main Dimensions & Performance Data**

| h <sub>1</sub> | 353 mm  | Housing height |
|----------------|---------|----------------|
| g              | 240 mm  | Housing width  |
| а              | 530 mm  | length base    |
|                | 84,2 kg | Weight         |

### **Dimensions**

| С              | 75 mm  | Base height                 |
|----------------|--------|-----------------------------|
| b              | 190 mm | Base width                  |
| n <sub>2</sub> | 110 mm | Base hole distance 2        |
| D              | 290 mm | Bearing seat                |
| е              | 15 mm  | Center offset               |
| h              | 180 mm | Center height               |
| k              | 115 mm | Bearing seat width          |
| m              | 450 mm | Base hole distance 1        |
| S              | M24    | Screw size base hole fixing |
| u              | 28 mm  | Base hole width             |
| V              | 34 mm  | Base hole length            |