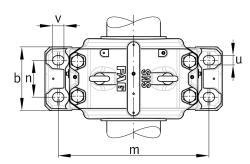

## Main Dimensions & Performance Data

| h <sub>1</sub> | 375 mm | Housing height              |
|----------------|--------|-----------------------------|
| g              | 260 mm | Housing width               |
| а              | 560 mm | length base                 |
|                | 103 kg | Weight                      |
| Dimensions     |        |                             |
| С              | 80 mm  | Base height                 |
| b              | 210 mm | Base width                  |
| n <sub>2</sub> | 120 mm | Base hole distance 2        |
| D              | 310 mm | Bearing seat                |
| е              | 10 mm  | Center offset               |
| h              | 190 mm | Center height               |
| k              | 122 mm | Bearing seat width          |
| m              | 480 mm | Base hole distance 1        |
| S              | M24    | Screw size base hole fixing |
| u              | 28 mm  | Base hole width             |
| V              | 34 mm  | Base hole length            |