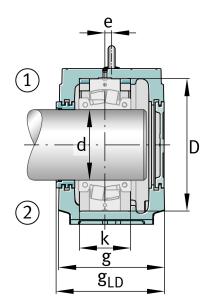

## Main Dimensions & Performance Data

| h <sub>1</sub> | 375 mm | Housing height              |
|----------------|--------|-----------------------------|
| g              | 260 mm | Housing width               |
| а              | 560 mm | length base                 |
|                | 103 kg | Weight                      |
| Dimensions     |        |                             |
| С              | 80 mm  | Base height                 |
| b              | 210 mm | Base width                  |
| n <sub>2</sub> | 120 mm | Base hole distance 2        |
| D              | 310 mm | Bearing seat                |
| е              | 10 mm  | Center offset               |
| h              | 190 mm | Center height               |
| k              | 122 mm | Bearing seat width          |
| m              | 480 mm | Base hole distance 1        |
| S              | M24    | Screw size base hole fixing |
| u              | 28 mm  | Base hole width             |
| V              | 34 mm  | Base hole length            |