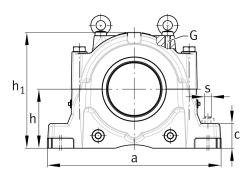

## Main Dimensions & Performance Data

| h <sub>1</sub> | 375 mm | Housing height              |
|----------------|--------|-----------------------------|
| g              | 260 mm | Housing width               |
| а              | 560 mm | length base                 |
|                | 103 kg | Weight                      |
| Dimensions     |        |                             |
| С              | 80 mm  | Base height                 |
| b              | 210 mm | Base width                  |
| n <sub>2</sub> | 120 mm | Base hole distance 2        |
| D              | 310 mm | Bearing seat                |
| е              | 10 mm  | Center offset               |
| h              | 190 mm | Center height               |
| k              | 122 mm | Bearing seat width          |
| m              | 480 mm | Base hole distance 1        |
| S              | M24    | Screw size base hole fixing |
| u              | 28 mm  | Base hole width             |
| V              | 34 mm  | Base hole length            |