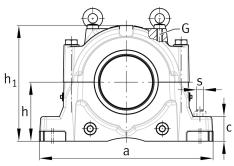

# **Main Dimensions & Performance Data**

| h <sub>1</sub> | 411 mm | Housing height |
|----------------|--------|----------------|
| g              | 280 mm | Housing width  |
| а              | 610 mm | length base    |
|                | 128 kg | Weight         |

# **Dimensions**

| С              | 85 mm  | Base height                 |
|----------------|--------|-----------------------------|
| b              | 230 mm | Base width                  |
| n <sub>2</sub> | 130 mm | Base hole distance 2        |
| D              | 340 mm | Bearing seat                |
| е              | 10 mm  | Center offset               |
| h              | 210 mm | Center height               |
| k              | 130 mm | Bearing seat width          |
| m              | 510 mm | Base hole distance 1        |
| S              | M30    | Screw size base hole fixing |
| u              | 35 mm  | Base hole width             |
| V              | 43 mm  | Base hole length            |