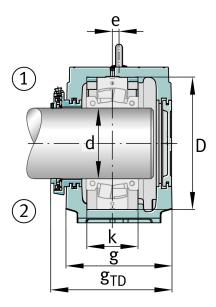

### **Dimensions**

| С              | 95 mm  | Base height                 |
|----------------|--------|-----------------------------|
| b              | 260 mm | Base width                  |
| n <sub>2</sub> | 150 mm | Base hole distance 2        |
| D              | 400 mm | Bearing seat                |
| е              | 12 mm  | Center offset               |
| h              | 240 mm | Center height               |
| k              | 148 mm | Bearing seat width          |
| m              | 600 mm | Base hole distance 1        |
| S              | M30    | Screw size base hole fixing |
| u              | 35 mm  | Base hole width             |
| V              | 42 mm  | Base hole length            |