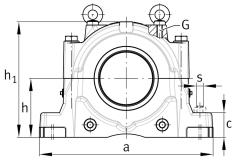

### **Main Dimensions & Performance Data**

| h <sub>1</sub> | 474 mm   | Housing height |
|----------------|----------|----------------|
| g              | 310 mm   | Housing width  |
| а              | 700 mm   | length base    |
|                | 180,8 kg | Weight         |

### **Dimensions**

| С              | 95 mm  | Base height                 |
|----------------|--------|-----------------------------|
| b              | 260 mm | Base width                  |
| n <sub>2</sub> | 150 mm | Base hole distance 2        |
| D              | 400 mm | Bearing seat                |
| е              | 12 mm  | Center offset               |
| h              | 240 mm | Center height               |
| k              | 148 mm | Bearing seat width          |
| m              | 600 mm | Base hole distance 1        |
| S              | M30    | Screw size base hole fixing |
| u              | 35 mm  | Base hole width             |
| V              | 42 mm  | Base hole length            |