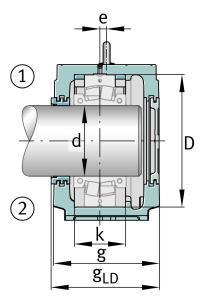

### **Dimensions**

| С              | 95 mm  | Base height                 |
|----------------|--------|-----------------------------|
| b              | 260 mm | Base width                  |
| n <sub>2</sub> | 150 mm | Base hole distance 2        |
| D              | 400 mm | Bearing seat                |
| е              | 12 mm  | Center offset               |
| h              | 240 mm | Center height               |
| k              | 148 mm | Bearing seat width          |
| m              | 600 mm | Base hole distance 1        |
| S              | M30    | Screw size base hole fixing |
| u              | 35 mm  | Base hole width             |
| V              | 42 mm  | Base hole length            |