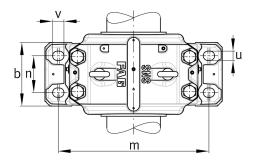

### **Dimensions**

| С              | 95 mm  | Base height                 |
|----------------|--------|-----------------------------|
| b              | 260 mm | Base width                  |
| n <sub>2</sub> | 150 mm | Base hole distance 2        |
| D              | 400 mm | Bearing seat                |
| е              | 12 mm  | Center offset               |
| h              | 240 mm | Center height               |
| k              | 148 mm | Bearing seat width          |
| m              | 600 mm | Base hole distance 1        |
| S              | M30    | Screw size base hole fixing |
| u              | 35 mm  | Base hole width             |
| V              | 42 mm  | Base hole length            |