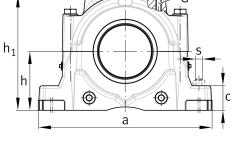

### **Main Dimensions & Performance Data**

| h <sub>1</sub> | 474 mm   | Housing height |
|----------------|----------|----------------|
| g              | 310 mm   | Housing width  |
| а              | 700 mm   | length base    |
|                | 180,8 kg | Weight         |

### **Dimensions**

| С              | 95 mm  | Base height                 |
|----------------|--------|-----------------------------|
| b              | 260 mm | Base width                  |
| n <sub>2</sub> | 150 mm | Base hole distance 2        |
| D              | 400 mm | Bearing seat                |
| е              | 12 mm  | Center offset               |
| h              | 240 mm | Center height               |
| k              | 148 mm | Bearing seat width          |
| m              | 600 mm | Base hole distance 1        |
| S              | M30    | Screw size base hole fixing |
| u              | 35 mm  | Base hole width             |
| V              | 42 mm  | Base hole length            |