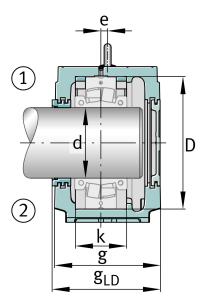

### **Dimensions**

| С              | 75 mm  | Base height                 |
|----------------|--------|-----------------------------|
| b              | 190 mm | Base width                  |
| n <sub>2</sub> | 110 mm | Base hole distance 2        |
| D              | 300 mm | Bearing seat                |
| е              | 15 mm  | Center offset               |
| h              | 180 mm | Center height               |
| k              | 116 mm | Bearing seat width          |
| m              | 450 mm | Base hole distance 1        |
| S              | M24    | Screw size base hole fixing |
| u              | 28 mm  | Base hole width             |
| V              | 34 mm  | Base hole length            |