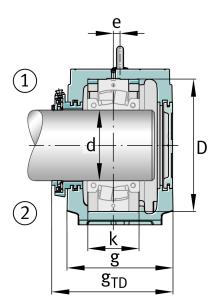

### **Dimensions**

| С              | 75 mm  | Base height                 |
|----------------|--------|-----------------------------|
| b              | 190 mm | Base width                  |
| n <sub>2</sub> | 110 mm | Base hole distance 2        |
| D              | 300 mm | Bearing seat                |
| е              | 15 mm  | Center offset               |
| h              | 180 mm | Center height               |
| k              | 116 mm | Bearing seat width          |
| m              | 450 mm | Base hole distance 1        |
| S              | M24    | Screw size base hole fixing |
| u              | 28 mm  | Base hole width             |
| V              | 34 mm  | Base hole length            |