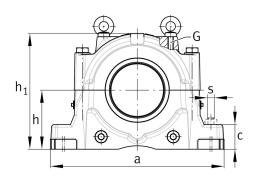

### **Main Dimensions & Performance Data**

| h <sub>1</sub> | 353 mm  | Housing height |
|----------------|---------|----------------|
| g              | 240 mm  | Housing width  |
| а              | 530 mm  | length base    |
|                | 82,1 kg | Weight         |

### **Dimensions**

| С              | 75 mm  | Base height                 |
|----------------|--------|-----------------------------|
| b              | 190 mm | Base width                  |
| n <sub>2</sub> | 110 mm | Base hole distance 2        |
| D              | 300 mm | Bearing seat                |
| е              | 15 mm  | Center offset               |
| h              | 180 mm | Center height               |
| k              | 116 mm | Bearing seat width          |
| m              | 450 mm | Base hole distance 1        |
| S              | M24    | Screw size base hole fixing |
| u              | 28 mm  | Base hole width             |
| V              | 34 mm  | Base hole length            |