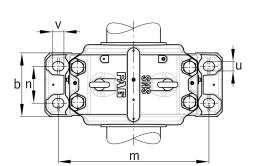

### **Main Dimensions & Performance Data**

| h <sub>1</sub> | 353 mm  | Housing height |
|----------------|---------|----------------|
| g              | 240 mm  | Housing width  |
| а              | 530 mm  | length base    |
|                | 82,1 kg | Weight         |

### **Dimensions**

| С              | 75 mm  | Base height                 |
|----------------|--------|-----------------------------|
| b              | 190 mm | Base width                  |
| n <sub>2</sub> | 110 mm | Base hole distance 2        |
| D              | 300 mm | Bearing seat                |
| е              | 15 mm  | Center offset               |
| h              | 180 mm | Center height               |
| k              | 116 mm | Bearing seat width          |
| m              | 450 mm | Base hole distance 1        |
| S              | M24    | Screw size base hole fixing |
| u              | 28 mm  | Base hole width             |
| V              | 34 mm  | Base hole length            |