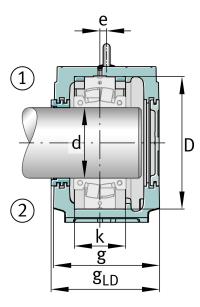

### **Main Dimensions & Performance Data**

| h <sub>1</sub> | 411 mm   | Housing height |
|----------------|----------|----------------|
| g              | 280 mm   | Housing width  |
| а              | 610 mm   | length base    |
|                | 132,7 kg | Weight         |

### **Dimensions**

| С              | 85 mm  | Base height                 |
|----------------|--------|-----------------------------|
| b              | 230 mm | Base width                  |
| n <sub>2</sub> | 130 mm | Base hole distance 2        |
| D              | 340 mm | Bearing seat                |
| е              | 10 mm  | Center offset               |
| h              | 210 mm | Center height               |
| k              | 132 mm | Bearing seat width          |
| m              | 510 mm | Base hole distance 1        |
| S              | M30    | Screw size base hole fixing |
| u              | 35 mm  | Base hole width             |
| V              | 43 mm  | Base hole length            |