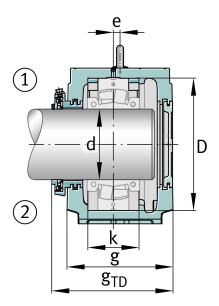

### **Dimensions**

| С              | 85 mm  | Base height                 |
|----------------|--------|-----------------------------|
| b              | 230 mm | Base width                  |
| n <sub>2</sub> | 130 mm | Base hole distance 2        |
| D              | 340 mm | Bearing seat                |
| е              | 10 mm  | Center offset               |
| h              | 210 mm | Center height               |
| k              | 132 mm | Bearing seat width          |
| m              | 510 mm | Base hole distance 1        |
| S              | M30    | Screw size base hole fixing |
| u              | 35 mm  | Base hole width             |
| V              | 43 mm  | Base hole length            |