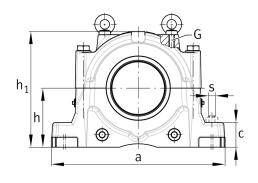

### **Main Dimensions & Performance Data**

| h <sub>1</sub> | 411 mm   | Housing height |
|----------------|----------|----------------|
| g              | 280 mm   | Housing width  |
| а              | 610 mm   | length base    |
|                | 132,7 kg | Weight         |

### **Dimensions**

| С              | 85 mm  | Base height                 |
|----------------|--------|-----------------------------|
| b              | 230 mm | Base width                  |
| n <sub>2</sub> | 130 mm | Base hole distance 2        |
| D              | 340 mm | Bearing seat                |
| е              | 10 mm  | Center offset               |
| h              | 210 mm | Center height               |
| k              | 132 mm | Bearing seat width          |
| m              | 510 mm | Base hole distance 1        |
| S              | M30    | Screw size base hole fixing |
| u              | 35 mm  | Base hole width             |
| V              | 43 mm  | Base hole length            |