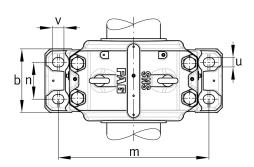

### **Dimensions**

| С              | 85 mm  | Base height                 |
|----------------|--------|-----------------------------|
| b              | 230 mm | Base width                  |
| n <sub>2</sub> | 130 mm | Base hole distance 2        |
| D              | 340 mm | Bearing seat                |
| е              | 10 mm  | Center offset               |
| h              | 210 mm | Center height               |
| k              | 132 mm | Bearing seat width          |
| m              | 510 mm | Base hole distance 1        |
| S              | M30    | Screw size base hole fixing |
| u              | 35 mm  | Base hole width             |
| V              | 43 mm  | Base hole length            |