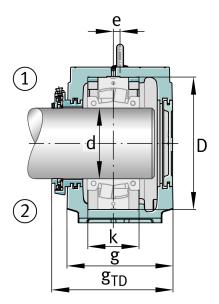

### **Dimensions**

| С              | 95 mm  | Base height                 |
|----------------|--------|-----------------------------|
| b              | 260 mm | Base width                  |
| n <sub>2</sub> | 150 mm | Base hole distance 2        |
| D              | 400 mm | Bearing seat                |
| е              | 12 mm  | Center offset               |
| h              | 240 mm | Center height               |
| k              | 164 mm | Bearing seat width          |
| m              | 600 mm | Base hole distance 1        |
| S              | M30    | Screw size base hole fixing |
| u              | 35 mm  | Base hole width             |
| V              | 42 mm  | Base hole length            |