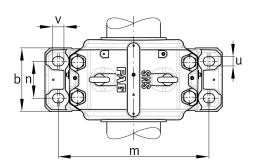

### **Main Dimensions & Performance Data**

| h <sub>1</sub> | 474 mm   | Housing height |
|----------------|----------|----------------|
| g              | 310 mm   | Housing width  |
| а              | 700 mm   | length base    |
|                | 183,4 kg | Weight         |

### **Dimensions**

| С              | 95 mm  | Base height                 |
|----------------|--------|-----------------------------|
| b              | 260 mm | Base width                  |
| n <sub>2</sub> | 150 mm | Base hole distance 2        |
| D              | 400 mm | Bearing seat                |
| е              | 12 mm  | Center offset               |
| h              | 240 mm | Center height               |
| k              | 164 mm | Bearing seat width          |
| m              | 600 mm | Base hole distance 1        |
| S              | M30    | Screw size base hole fixing |
| u              | 35 mm  | Base hole width             |
| V              | 42 mm  | Base hole length            |