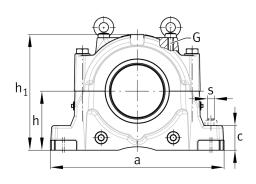

### **Main Dimensions & Performance Data**

| h <sub>1</sub> | 474 mm   | Housing height |
|----------------|----------|----------------|
| g              | 310 mm   | Housing width  |
| а              | 700 mm   | length base    |
|                | 183,4 kg | Weight         |

### **Dimensions**

| С              | 95 mm  | Base height                 |
|----------------|--------|-----------------------------|
| b              | 260 mm | Base width                  |
| n <sub>2</sub> | 150 mm | Base hole distance 2        |
| D              | 400 mm | Bearing seat                |
| е              | 12 mm  | Center offset               |
| h              | 240 mm | Center height               |
| k              | 164 mm | Bearing seat width          |
| m              | 600 mm | Base hole distance 1        |
| S              | M30    | Screw size base hole fixing |
| u              | 35 mm  | Base hole width             |
| V              | 42 mm  | Base hole length            |