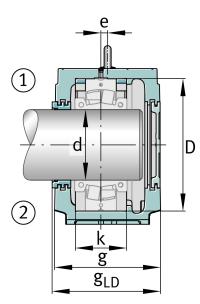

# Plummer block housing

Schaeffler ID: 0806338890000

Plummer block housing, split, for spherical roller bearings, metric and inch size shaft diameters, for grease lubrication

### **Main Dimensions & Performance Data**

| h <sub>1</sub> | 474 mm   | Housing height |
|----------------|----------|----------------|
| g              | 310 mm   | Housing width  |
| а              | 700 mm   | length base    |
|                | 183,4 kg | Weight         |

### **Dimensions**

| С              | 95 mm  | Base height                 |
|----------------|--------|-----------------------------|
| b              | 260 mm | Base width                  |
| n <sub>2</sub> | 150 mm | Base hole distance 2        |
| D              | 400 mm | Bearing seat                |
| е              | 12 mm  | Center offset               |
| h              | 240 mm | Center height               |
| k              | 164 mm | Bearing seat width          |
| m              | 600 mm | Base hole distance 1        |
| S              | M30    | Screw size base hole fixing |
| u              | 35 mm  | Base hole width             |
| V              | 42 mm  | Base hole length            |