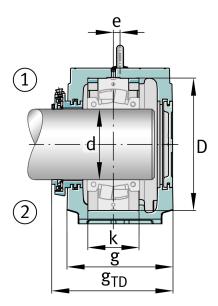

### **Dimensions**

| С              | 70 mm  | Base height                 |
|----------------|--------|-----------------------------|
| b              | 180 mm | Base width                  |
| n <sub>2</sub> | 100 mm | Base hole distance 2        |
| D              | 280 mm | Bearing seat                |
| е              | 14 mm  | Center offset               |
| h              | 170 mm | Center height               |
| k              | 108 mm | Bearing seat width          |
| m              | 430 mm | Base hole distance 1        |
| S              | M24    | Screw size base hole fixing |
| u              | 28 mm  | Base hole width             |
| V              | 34 mm  | Base hole length            |