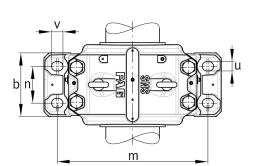

### **Dimensions**

| С              | 70 mm  | Base height                 |
|----------------|--------|-----------------------------|
| b              | 180 mm | Base width                  |
| n <sub>2</sub> | 100 mm | Base hole distance 2        |
| D              | 280 mm | Bearing seat                |
| е              | 14 mm  | Center offset               |
| h              | 170 mm | Center height               |
| k              | 108 mm | Bearing seat width          |
| m              | 430 mm | Base hole distance 1        |
| S              | M24    | Screw size base hole fixing |
| u              | 28 mm  | Base hole width             |
| V              | 34 mm  | Base hole length            |