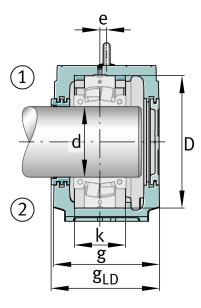

### **Main Dimensions & Performance Data**

| h <sub>1</sub> | 333 mm  | Housing height |
|----------------|---------|----------------|
| g              | 230 mm  | Housing width  |
| а              | 510 mm  | length base    |
|                | 66,8 kg | Weight         |

### **Dimensions**

| С              | 70 mm  | Base height                 |
|----------------|--------|-----------------------------|
| b              | 180 mm | Base width                  |
| n <sub>2</sub> | 100 mm | Base hole distance 2        |
| D              | 280 mm | Bearing seat                |
| е              | 14 mm  | Center offset               |
| h              | 170 mm | Center height               |
| k              | 108 mm | Bearing seat width          |
| m              | 430 mm | Base hole distance 1        |
| S              | M24    | Screw size base hole fixing |
| u              | 28 mm  | Base hole width             |
| V              | 34 mm  | Base hole length            |