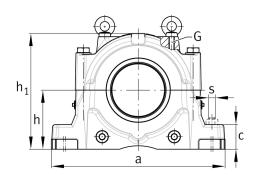

### **Main Dimensions & Performance Data**

| h <sub>1</sub> | 333 mm  | Housing height |
|----------------|---------|----------------|
| g              | 230 mm  | Housing width  |
| а              | 510 mm  | length base    |
|                | 66,8 kg | Weight         |

### **Dimensions**

| С              | 70 mm  | Base height                 |
|----------------|--------|-----------------------------|
| b              | 180 mm | Base width                  |
| n <sub>2</sub> | 100 mm | Base hole distance 2        |
| D              | 280 mm | Bearing seat                |
| е              | 14 mm  | Center offset               |
| h              | 170 mm | Center height               |
| k              | 108 mm | Bearing seat width          |
| m              | 430 mm | Base hole distance 1        |
| S              | M24    | Screw size base hole fixing |
| u              | 28 mm  | Base hole width             |
| V              | 34 mm  | Base hole length            |