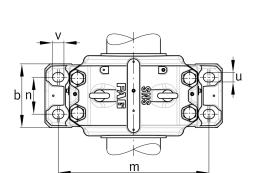

### **Main Dimensions & Performance Data**

| h <sub>1</sub> | 434 mm   | Housing height |
|----------------|----------|----------------|
| g              | 290 mm   | Housing width  |
| а              | 640 mm   | length base    |
|                | 139,3 kg | Weight         |

### **Dimensions**

| С              | 90 mm  | Base height                 |
|----------------|--------|-----------------------------|
| b              | 240 mm | Base width                  |
| n <sub>2</sub> | 140 mm | Base hole distance 2        |
| D              | 360 mm | Bearing seat                |
| е              | 12 mm  | Center offset               |
| h              | 220 mm | Center height               |
| k              | 140 mm | Bearing seat width          |
| m              | 540 mm | Base hole distance 1        |
| S              | M30    | Screw size base hole fixing |
| u              | 35 mm  | Base hole width             |
| V              | 42 mm  | Base hole length            |