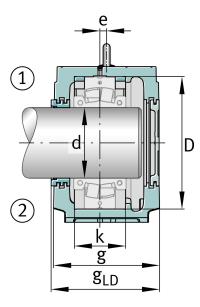

# Plummer block housing

Schaeffler ID: 0806102000000

Plummer block housing, split, for spherical roller bearings with cylindrical bore, metric shaft diameters, for grease lubrication

### **Main Dimensions & Performance Data**

| h <sub>1</sub> | 434 mm   | Housing height |
|----------------|----------|----------------|
| g              | 290 mm   | Housing width  |
| а              | 640 mm   | length base    |
|                | 139,3 kg | Weight         |

### **Dimensions**

| С              | 90 mm  | Base height                 |
|----------------|--------|-----------------------------|
| b              | 240 mm | Base width                  |
| n <sub>2</sub> | 140 mm | Base hole distance 2        |
| D              | 360 mm | Bearing seat                |
| е              | 12 mm  | Center offset               |
| h              | 220 mm | Center height               |
| k              | 140 mm | Bearing seat width          |
| m              | 540 mm | Base hole distance 1        |
| S              | M30    | Screw size base hole fixing |
| u              | 35 mm  | Base hole width             |
| V              | 42 mm  | Base hole length            |