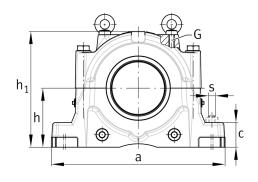

### **Main Dimensions & Performance Data**

| h <sub>1</sub> | 434 mm   | Housing height |
|----------------|----------|----------------|
| g              | 290 mm   | Housing width  |
| а              | 640 mm   | length base    |
|                | 139,3 kg | Weight         |

### **Dimensions**

| С              | 90 mm  | Base height                 |
|----------------|--------|-----------------------------|
| b              | 240 mm | Base width                  |
| n <sub>2</sub> | 140 mm | Base hole distance 2        |
| D              | 360 mm | Bearing seat                |
| е              | 12 mm  | Center offset               |
| h              | 220 mm | Center height               |
| k              | 140 mm | Bearing seat width          |
| m              | 540 mm | Base hole distance 1        |
| S              | M30    | Screw size base hole fixing |
| u              | 35 mm  | Base hole width             |
| V              | 42 mm  | Base hole length            |