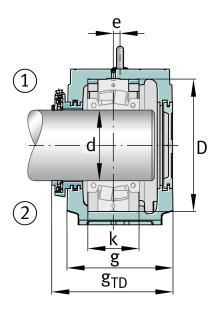

### **Dimensions**

| С              | 90 mm  | Base height                 |
|----------------|--------|-----------------------------|
| b              | 240 mm | Base width                  |
| n <sub>2</sub> | 140 mm | Base hole distance 2        |
| D              | 360 mm | Bearing seat                |
| е              | 12 mm  | Center offset               |
| h              | 220 mm | Center height               |
| k              | 140 mm | Bearing seat width          |
| m              | 540 mm | Base hole distance 1        |
| S              | M30    | Screw size base hole fixing |
| u              | 35 mm  | Base hole width             |
| V              | 42 mm  | Base hole length            |