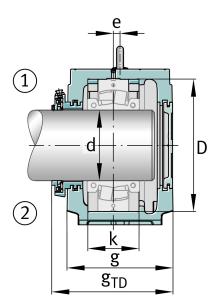

## **Dimensions**

| С              | 75 mm  | Base height                 |
|----------------|--------|-----------------------------|
| b              | 190 mm | Base width                  |
| n <sub>2</sub> | 110 mm | Base hole distance 2        |
| D              | 300 mm | Bearing seat                |
| е              | 15 mm  | Center offset               |
| h              | 180 mm | Center height               |
| k              | 116 mm | Bearing seat width          |
| m              | 450 mm | Base hole distance 1        |
| S              | M24    | Screw size base hole fixing |
| u              | 28 mm  | Base hole width             |
| V              | 34 mm  | Base hole length            |