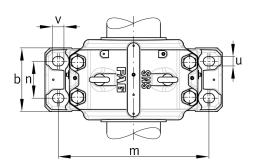

## **Dimensions**

| С              | 75 mm  | Base height                 |
|----------------|--------|-----------------------------|
| b              | 190 mm | Base width                  |
| n <sub>2</sub> | 110 mm | Base hole distance 2        |
| D              | 300 mm | Bearing seat                |
| е              | 15 mm  | Center offset               |
| h              | 180 mm | Center height               |
| k              | 116 mm | Bearing seat width          |
| m              | 450 mm | Base hole distance 1        |
| S              | M24    | Screw size base hole fixing |
| u              | 28 mm  | Base hole width             |
| V              | 34 mm  | Base hole length            |