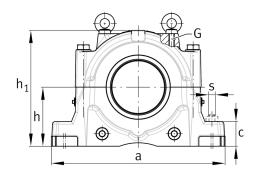

## **Main Dimensions & Performance Data**

| h <sub>1</sub> | 353 mm  | Housing height |
|----------------|---------|----------------|
| g              | 240 mm  | Housing width  |
| а              | 530 mm  | length base    |
|                | 76,3 kg | Weight         |

## **Dimensions**

| С              | 75 mm  | Base height                 |
|----------------|--------|-----------------------------|
| b              | 190 mm | Base width                  |
| n <sub>2</sub> | 110 mm | Base hole distance 2        |
| D              | 300 mm | Bearing seat                |
| е              | 15 mm  | Center offset               |
| h              | 180 mm | Center height               |
| k              | 116 mm | Bearing seat width          |
| m              | 450 mm | Base hole distance 1        |
| S              | M24    | Screw size base hole fixing |
| u              | 28 mm  | Base hole width             |
| V              | 34 mm  | Base hole length            |