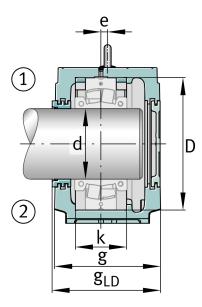

## **Main Dimensions & Performance Data**

| h <sub>1</sub> | 353 mm  | Housing height |
|----------------|---------|----------------|
| g              | 240 mm  | Housing width  |
| а              | 530 mm  | length base    |
|                | 76,3 kg | Weight         |

## **Dimensions**

| С              | 75 mm  | Base height                 |
|----------------|--------|-----------------------------|
| b              | 190 mm | Base width                  |
| n <sub>2</sub> | 110 mm | Base hole distance 2        |
| D              | 300 mm | Bearing seat                |
| е              | 15 mm  | Center offset               |
| h              | 180 mm | Center height               |
| k              | 116 mm | Bearing seat width          |
| m              | 450 mm | Base hole distance 1        |
| S              | M24    | Screw size base hole fixing |
| u              | 28 mm  | Base hole width             |
| V              | 34 mm  | Base hole length            |