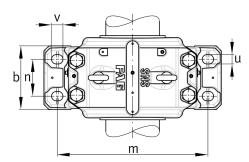

## Main Dimensions & Performance Data

| h <sub>1</sub> | 375 mm  | Housing height              |
|----------------|---------|-----------------------------|
| g              | 260 mm  | Housing width               |
| а              | 560 mm  | length base                 |
|                | 96,4 kg | Weight                      |
| Dimensions     |         |                             |
| С              | 80 mm   | Base height                 |
| b              | 210 mm  | Base width                  |
| n <sub>2</sub> | 120 mm  | Base hole distance 2        |
| D              | 320 mm  | Bearing seat                |
| е              | 10 mm   | Center offset               |
| h              | 190 mm  | Center height               |
| k              | 124 mm  | Bearing seat width          |
| m              | 480 mm  | Base hole distance 1        |
| S              | M24     | Screw size base hole fixing |
| u              | 28 mm   | Base hole width             |
| V              | 34 mm   | Base hole length            |