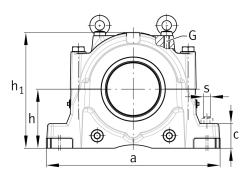

## Main Dimensions & Performance Data

| h <sub>1</sub> | 375 mm  | Housing height              |
|----------------|---------|-----------------------------|
| g              | 260 mm  | Housing width               |
| а              | 560 mm  | length base                 |
|                | 96,4 kg | Weight                      |
| Dimensions     |         |                             |
| С              | 80 mm   | Base height                 |
| b              | 210 mm  | Base width                  |
| n <sub>2</sub> | 120 mm  | Base hole distance 2        |
| D              | 320 mm  | Bearing seat                |
| е              | 10 mm   | Center offset               |
| h              | 190 mm  | Center height               |
| k              | 124 mm  | Bearing seat width          |
| m              | 480 mm  | Base hole distance 1        |
| S              | M24     | Screw size base hole fixing |
| u              | 28 mm   | Base hole width             |
| V              | 34 mm   | Base hole length            |