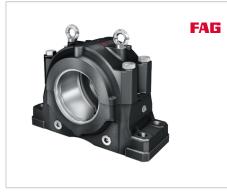

## SNS3236-Z-D

Plummer block housing

Schaeffler ID: 0806336680000

Plummer block housing, split, for spherical roller bearings with cylindrical bore, metric shaft diameters, for grease lubrication