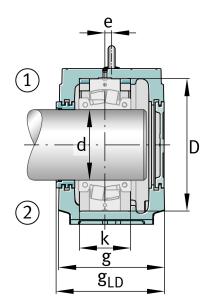

## Main Dimensions & Performance Data

| h <sub>1</sub> | 375 mm  | Housing height              |
|----------------|---------|-----------------------------|
| g              | 260 mm  | Housing width               |
| а              | 560 mm  | length base                 |
|                | 96,4 kg | Weight                      |
| Dimensions     |         |                             |
| С              | 80 mm   | Base height                 |
| b              | 210 mm  | Base width                  |
| n <sub>2</sub> | 120 mm  | Base hole distance 2        |
| D              | 320 mm  | Bearing seat                |
| е              | 10 mm   | Center offset               |
| h              | 190 mm  | Center height               |
| k              | 124 mm  | Bearing seat width          |
| m              | 480 mm  | Base hole distance 1        |
| S              | M24     | Screw size base hole fixing |
| u              | 28 mm   | Base hole width             |
| V              | 34 mm   | Base hole length            |