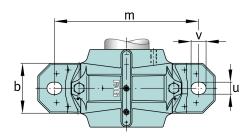

# Dimensions

| b              | 170 mm | width base            |
|----------------|--------|-----------------------|
| С              | 65 mm  | heigth base           |
| h              | 180 mm | center height         |
| m              | 520 mm | distance fixing bore  |
| S              | 1,25   | screw size            |
| S              | M30    | size of fixing screws |
| u              | 35 mm  | width slot            |
| V              | 42 mm  | length slot           |
| g <sub>3</sub> | 18 mm  | Wall thickness        |