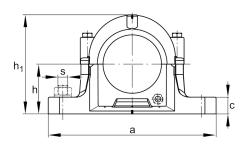

#### Main Dimensions & Performance Data

| D   | 300 mm    | outside diameter bearing |
|-----|-----------|--------------------------|
| а   | 620 mm    | length base              |
| h 1 | 366 mm    | height                   |
| g   | 215 mm    | width housing body       |
|     | 72,131 kg | Weight                   |

# Dimensions

| b              | 170 mm | width base            |
|----------------|--------|-----------------------|
| С              | 65 mm  | heigth base           |
| h              | 180 mm | center height         |
| m              | 520 mm | distance fixing bore  |
| S              | 1,25   | screw size            |
| S              | M30    | size of fixing screws |
| u              | 35 mm  | width slot            |
| V              | 42 mm  | length slot           |
| g <sub>3</sub> | 18 mm  | Wall thickness        |