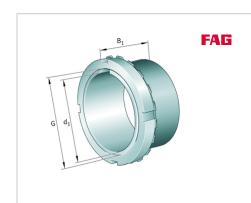

### **Main Dimensions & Performance Data**

| d <sub>1</sub> | 320 mm  | bore diameter |
|----------------|---------|---------------|
| G              | Tr340X5 | Thread        |
| B <sub>1</sub> | 288 mm  | sleeve length |
|                | 57,2 kg | Weight        |

#### **Dimensions**

|                | HM3168 | Locknut            |
|----------------|--------|--------------------|
|                | MS3168 | Fuse               |
| d              | 340 mm | bore diameter      |
| d <sub>2</sub> | 440 mm | Outside diameter   |
| B 3            | 70 mm  | Width nut and lock |
|                | 1:12   | Taper              |