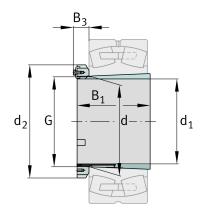

### **Main Dimensions & Performance Data**

| d <sub>1</sub> | 320 mm  | bore diameter |
|----------------|---------|---------------|
| G              | Tr340X5 | Thread        |
| B <sub>1</sub> | 288 mm  | sleeve length |
|                | 57,2 kg | Weight        |

#### **Dimensions**

|                | HM3168 | Locknut            |
|----------------|--------|--------------------|
|                | MS3168 | Fuse               |
| d              | 340 mm | bore diameter      |
| d <sub>2</sub> | 440 mm | Outside diameter   |
| B 3            | 70 mm  | Width nut and lock |
|                | 1:12   | Taper              |