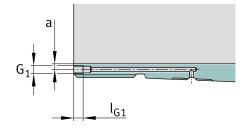

# **Mounting dimensions**

| G <sub>1</sub>  | M6     | Thread oil connector       |  |
|-----------------|--------|----------------------------|--|
| а               | 3,5 mm | Distance oil connector     |  |
| I <sub>G1</sub> | 7 mm   | Thread depth oil connector |  |