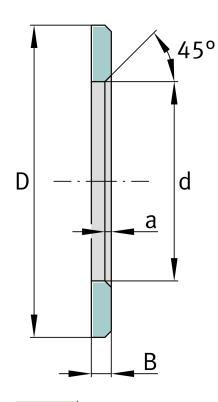

## Main Dimensions & Performance Data

| d                | 150 mm   | Bore diameter track washer    |
|------------------|----------|-------------------------------|
| D                | 190 mm   | Outside diameter track washer |
| В                | 9,5 mm   | Width                         |
|                  | 45 °     | Chamfer Angle                 |
| a <sub>min</sub> | 1,5 mm   | Chamfer width                 |
|                  | 0,008 kg | Weight                        |