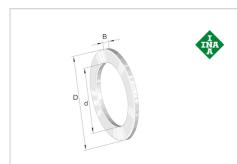

## Bearing washer

Schaeffler ID: 0000552200000

Bearing washers, suitable for AXK and K811

## Main Dimensions & Performance Data

| d                | 150 mm   | Bore diameter track washer    |
|------------------|----------|-------------------------------|
| D                | 190 mm   | Outside diameter track washer |
| В                | 9,5 mm   | Width                         |
|                  | 45 °     | Chamfer Angle                 |
| a <sub>min</sub> | 1,5 mm   | Chamfer width                 |
|                  | 0,008 kg | Weight                        |