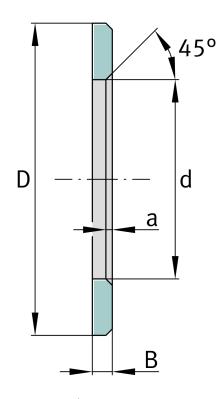

## Main Dimensions & Performance Data

| d                | 160 mm   | Bore diameter track washer    |
|------------------|----------|-------------------------------|
| D                | 200 mm   | Outside diameter track washer |
| В                | 9,5 mm   | Width                         |
|                  | 45 °     | Chamfer Angle                 |
| a <sub>min</sub> | 1,5 mm   | Chamfer width                 |
|                  | 0,795 kg | Weight                        |
|                  |          |                               |