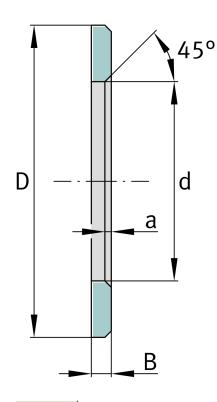

## Main Dimensions & Performance Data

| d                | 17 mm   | Bore diameter track washer    |
|------------------|---------|-------------------------------|
| D                | 30 mm   | Outside diameter track washer |
| В                | 2,75 mm | Width                         |
|                  | 45 °    | Chamfer Angle                 |
| a <sub>min</sub> | 0,5 mm  | Chamfer width                 |
|                  | 9,4 g   | Weight                        |
|                  |         |                               |