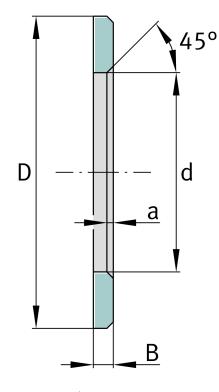

## Main Dimensions & Performance Data

| d                | 80 mm    | Bore diameter track washer    |
|------------------|----------|-------------------------------|
| D                | 105 mm   | Outside diameter track washer |
| В                | 5,75 mm  | Width                         |
|                  | 45 °     | Chamfer Angle                 |
| a <sub>min</sub> | 1,5 mm   | Chamfer width                 |
|                  | 0,002 kg | Weight                        |