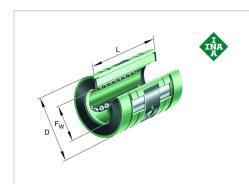

### **Main Dimensions & Performance Data**

| F <sub>W</sub>     | 16 mm   | Bore diameter of ball complement |
|--------------------|---------|----------------------------------|
| D                  | 26 mm   | Outside diameter                 |
| L                  | 36 mm   | length                           |
| C <sub>max</sub>   | 1.000 N | load capacity dyn.               |
| C <sub>0 max</sub> | 750 N   | load capacity stat.              |
|                    | 20 g    | Weight                           |