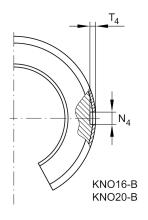

## **Mounting dimensions**

| B <sub>2</sub>     | 9 mm   | Width of sector opening |  |
|--------------------|--------|-------------------------|--|
| T <sub>4</sub>     | 0,7 mm |                         |  |
| N <sub>4</sub>     | 3 mm   |                         |  |
| α                  | 68 °   | Angle of sector opening |  |
| b <sub>1 max</sub> | 1,5 mm |                         |  |
|                    | 4      | Number of rows balls    |  |