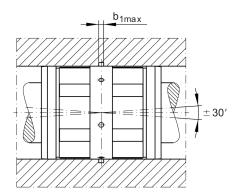

## **Mounting dimensions**

| B <sub>2</sub>     | 9 mm   | Width of sector opening |  |
|--------------------|--------|-------------------------|--|
| T <sub>4</sub>     | 0,7 mm |                         |  |
| N <sub>4</sub>     | 3 mm   |                         |  |
| α                  | 68 °   | Angle of sector opening |  |
| b <sub>1 max</sub> | 1,5 mm |                         |  |
|                    | 4      | Number of rows balls    |  |