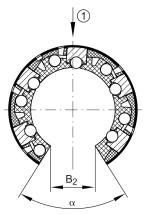

## **Mounting dimensions**

| B <sub>2</sub>     | 9 mm   | Width of sector opening |  |
|--------------------|--------|-------------------------|--|
| T <sub>4</sub>     | 0,7 mm |                         |  |
| N <sub>4</sub>     | 3 mm   |                         |  |
| α                  | 68 °   | Angle of sector opening |  |
| b <sub>1 max</sub> | 1,5 mm |                         |  |
|                    | 4      | Number of rows balls    |  |