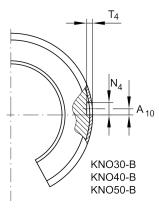

## **Mounting dimensions**

| B <sub>2</sub>     | 9 mm   | Width of sector opening |  |
|--------------------|--------|-------------------------|--|
| T <sub>4</sub>     | 0,7 mm |                         |  |
| N <sub>4</sub>     | 3 mm   |                         |  |
| α                  | 68 °   | Angle of sector opening |  |
| b <sub>1 max</sub> | 1,5 mm |                         |  |
|                    | 4      | Number of rows balls    |  |