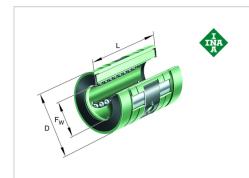

# Linear ball bearing

Schaeffler ID: 0193233870000

Linear ball bearings KNO..-B-PP, Lightweight range, open design, sealed on all sides, with relubrication facility, adjustable angle

### **Main Dimensions & Performance Data**

| F <sub>W</sub>     | 20 mm   | Bore diameter of ball complement |
|--------------------|---------|----------------------------------|
| D                  | 32 mm   | Outside diameter                 |
| L                  | 45 mm   | length                           |
| C <sub>max</sub>   | 1.740 N | load capacity dyn.               |
| C <sub>0 max</sub> | 1.240 N | load capacity stat.              |
|                    | 50 g    | Weight                           |