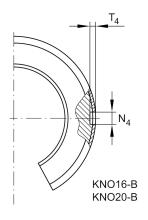

## **Mounting dimensions**

| B <sub>2</sub>     | 9 mm   | Width of sector opening |  |
|--------------------|--------|-------------------------|--|
| T <sub>4</sub>     | 0,9 mm |                         |  |
| N <sub>4</sub>     | 3 mm   |                         |  |
| α                  | 55 °   | Angle of sector opening |  |
| b <sub>1 max</sub> | 2,5 mm |                         |  |
|                    | 5      | Number of rows balls    |  |