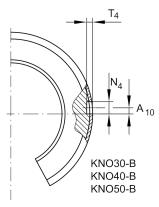

## **Mounting dimensions**

| B <sub>2</sub>     | 9 mm   | Width of sector opening |  |
|--------------------|--------|-------------------------|--|
| T <sub>4</sub>     | 0,9 mm |                         |  |
| N <sub>4</sub>     | 3 mm   |                         |  |
| α                  | 55 °   | Angle of sector opening |  |
| b <sub>1 max</sub> | 2,5 mm |                         |  |
|                    | 5      | Number of rows balls    |  |