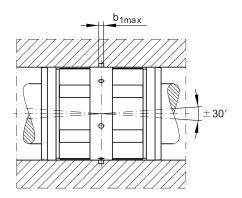

## **Mounting dimensions**

| B <sub>2</sub>     | 9 mm   | Width of sector opening |  |
|--------------------|--------|-------------------------|--|
| T <sub>4</sub>     | 0,9 mm |                         |  |
| N <sub>4</sub>     | 3 mm   |                         |  |
| α                  | 55 °   | Angle of sector opening |  |
| b <sub>1 max</sub> | 2,5 mm |                         |  |
|                    | 5      | Number of rows balls    |  |