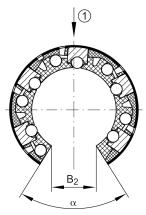

## **Mounting dimensions**

| B <sub>2</sub>     | 9 mm   | Width of sector opening |  |
|--------------------|--------|-------------------------|--|
| T <sub>4</sub>     | 0,9 mm |                         |  |
| N <sub>4</sub>     | 3 mm   |                         |  |
| α                  | 55 °   | Angle of sector opening |  |
| b <sub>1 max</sub> | 2,5 mm |                         |  |
|                    | 5      | Number of rows balls    |  |