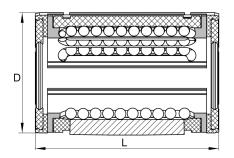

#### Main Dimensions & Performance Data

| Fw                 | 16 mm   | Bore diameter of ball complement |
|--------------------|---------|----------------------------------|
| D                  | 26 mm   | Outside diameter                 |
| L                  | 36 mm   | length                           |
| C <sub>max</sub>   | 1.430 N | load capacity dyn.               |
| C <sub>0 max</sub> | 1.550 N | load capacity stat.              |
|                    | 21,39 g | Weight                           |