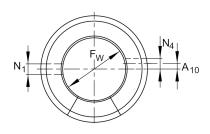

#### Main Dimensions & Performance Data

| Fw                 | 16 mm   | Bore diameter of ball complement |
|--------------------|---------|----------------------------------|
| D                  | 26 mm   | Outside diameter                 |
| L                  | 36 mm   | length                           |
| C <sub>max</sub>   | 1.430 N | load capacity dyn.               |
| C <sub>0 max</sub> | 1.550 N | load capacity stat.              |
|                    | 21,39 g | Weight                           |

### Mounting dimensions

| B <sub>2</sub> | 10,1 mm | Width of sector opening |  |
|----------------|---------|-------------------------|--|
| N <sub>1</sub> | 3 mm    |                         |  |
| N 4            | 3 mm    |                         |  |
| α              | 78 °    | Angle of sector opening |  |
|                | 6       | Number of rows balls    |  |