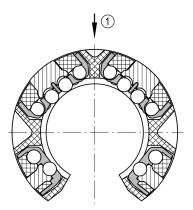

### Mounting dimensions

| B <sub>2</sub> | 10,1 mm | Width of sector opening |  |
|----------------|---------|-------------------------|--|
| N <sub>1</sub> | 3 mm    |                         |  |
| N 4            | 3 mm    |                         |  |
| α              | 78 °    | Angle of sector opening |  |
|                | 6       | Number of rows balls    |  |