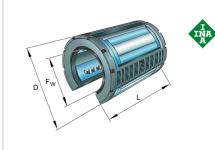

### Linear ball bearing

Schaeffler ID: 0067536980000

Linear ball bearings KSO..-PP, heavy load range, lip seals on both sides

#### Main Dimensions & Performance Data

| Fw                 | 16 mm   | Bore diameter of ball complement |
|--------------------|---------|----------------------------------|
| D                  | 26 mm   | Outside diameter                 |
| L                  | 36 mm   | length                           |
| C <sub>max</sub>   | 1.430 N | load capacity dyn.               |
| C <sub>0 max</sub> | 1.550 N | load capacity stat.              |
|                    | 21,39 g | Weight                           |