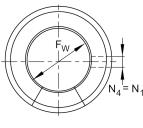

### Mounting dimensions

| B <sub>2</sub> | 10,1 mm | Width of sector opening |  |
|----------------|---------|-------------------------|--|
| N <sub>1</sub> | 3 mm    |                         |  |
| N 4            | 3 mm    |                         |  |
| α              | 78 °    | Angle of sector opening |  |
|                | 6       | Number of rows balls    |  |