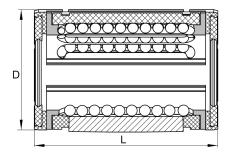

#### **Main Dimensions & Performance Data**

| F <sub>W</sub>     | 40 mm    | Bore diameter of ball complement |
|--------------------|----------|----------------------------------|
| D                  | 62 mm    | Outside diameter                 |
| L                  | 80 mm    | length                           |
| C <sub>max</sub>   | 10.200 N | load capacity dyn.               |
| C <sub>0 max</sub> | 9.600 N  | load capacity stat.              |
|                    | 0,27 kg  | Weight                           |