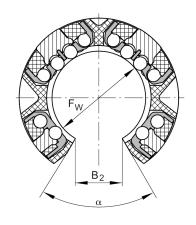

## **Mounting dimensions**

| В 2             | 18,2 mm | Width of sector opening |
|-----------------|---------|-------------------------|
| A <sub>10</sub> | 1,5 mm  | Angle of sector opening |
| N <sub>1</sub>  | 3,5 mm  |                         |
| N <sub>4</sub>  | 3 mm    |                         |
| α               | 54 °    | Angle of sector opening |
|                 | 6       | Number of rows balls    |