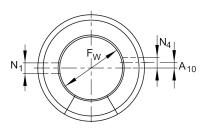

#### **Main Dimensions & Performance Data**

| F <sub>W</sub>     | 40 mm    | Bore diameter of ball complement |
|--------------------|----------|----------------------------------|
| D                  | 62 mm    | Outside diameter                 |
| L                  | 80 mm    | length                           |
| C <sub>max</sub>   | 10.200 N | load capacity dyn.               |
| C <sub>0 max</sub> | 9.600 N  | load capacity stat.              |
|                    | 0,27 kg  | Weight                           |

## **Mounting dimensions**

| В 2             | 18,2 mm | Width of sector opening |
|-----------------|---------|-------------------------|
| A <sub>10</sub> | 1,5 mm  | Angle of sector opening |
| N <sub>1</sub>  | 3,5 mm  |                         |
| N <sub>4</sub>  | 3 mm    |                         |
| α               | 54 °    | Angle of sector opening |
|                 | 6       | Number of rows balls    |