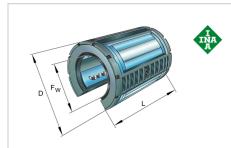

## KSO40-PP

# Linear ball bearing

Schaeffler ID: 0067537950000

Linear ball bearings KSO..-PP, heavy load range, lip seals on both sides

#### **Main Dimensions & Performance Data**

| F <sub>W</sub>     | 40 mm    | Bore diameter of ball complement |
|--------------------|----------|----------------------------------|
| D                  | 62 mm    | Outside diameter                 |
| L                  | 80 mm    | length                           |
| C <sub>max</sub>   | 10.200 N | load capacity dyn.               |
| C <sub>0 max</sub> | 9.600 N  | load capacity stat.              |
|                    | 0,27 kg  | Weight                           |