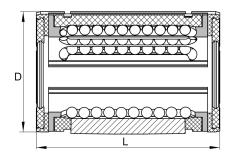

#### **Main Dimensions & Performance Data**

| F <sub>W</sub>     | 12 mm    | Bore diameter of ball complement |
|--------------------|----------|----------------------------------|
| D                  | 22 mm    | Outside diameter                 |
| L                  | 32 mm    | length                           |
| C <sub>max</sub>   | 900 N    | load capacity dyn.               |
| C <sub>0 max</sub> | 1.100 N  | load capacity stat.              |
|                    | 0,014 kg | Weight                           |