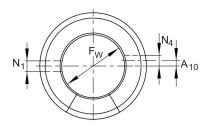

#### **Main Dimensions & Performance Data**

| F <sub>W</sub>     | 12 mm    | Bore diameter of ball complement |
|--------------------|----------|----------------------------------|
| D                  | 22 mm    | Outside diameter                 |
| L                  | 32 mm    | length                           |
| C <sub>max</sub>   | 900 N    | load capacity dyn.               |
| C <sub>0 max</sub> | 1.100 N  | load capacity stat.              |
|                    | 0,014 kg | Weight                           |

### **Mounting dimensions**

| B <sub>2</sub> | 7,6 mm | Width of sector opening |  |
|----------------|--------|-------------------------|--|
| N <sub>1</sub> | 3 mm   |                         |  |
| N <sub>4</sub> | 3 mm   |                         |  |
| α              | 78 °   | Angle of sector opening |  |
|                | 6      | Number of rows balls    |  |