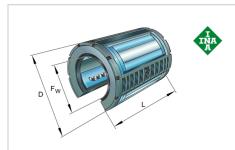

# Linear ball bearing

Schaeffler ID: 0067536710000

Linear ball bearings KSO..-PP, heavy load range, lip seals on both sides

#### **Main Dimensions & Performance Data**

| F <sub>W</sub>     | 12 mm    | Bore diameter of ball complement |
|--------------------|----------|----------------------------------|
| D                  | 22 mm    | Outside diameter                 |
| L                  | 32 mm    | length                           |
| C <sub>max</sub>   | 900 N    | load capacity dyn.               |
| C <sub>0 max</sub> | 1.100 N  | load capacity stat.              |
|                    | 0,014 kg | Weight                           |