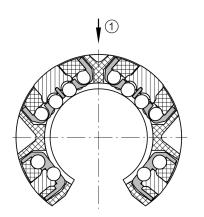

### **Mounting dimensions**

| B <sub>2</sub> | 7,6 mm | Width of sector opening |  |
|----------------|--------|-------------------------|--|
| N <sub>1</sub> | 3 mm   |                         |  |
| N <sub>4</sub> | 3 mm   |                         |  |
| α              | 78 °   | Angle of sector opening |  |
|                | 6      | Number of rows balls    |  |