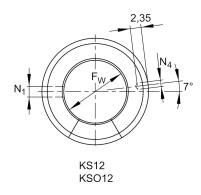

### **Mounting dimensions**

| B <sub>2</sub> | 7,6 mm | Width of sector opening |  |
|----------------|--------|-------------------------|--|
| N <sub>1</sub> | 3 mm   |                         |  |
| N <sub>4</sub> | 3 mm   |                         |  |
| α              | 78 °   | Angle of sector opening |  |
|                | 6      | Number of rows balls    |  |