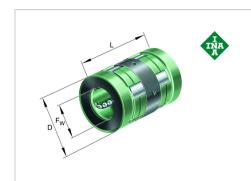

# Linear ball bearing

Schaeffler ID: 0244606800000

Linear ball bearings KN..-B-PP, Lightweight range, closed design, sealed on all sides, with relubrication facility, adjustable angle

#### **Main Dimensions & Performance Data**

| Fw                 | 16 mm   | Bore diameter of ball complement |
|--------------------|---------|----------------------------------|
| D                  | 26 mm   | Outside diameter                 |
| L                  | 36 mm   | length                           |
| C <sub>min</sub>   | 870 N   | load capacity dyn.               |
| C <sub>0 min</sub> | 620 N   | load capacity stat.              |
| C <sub>max</sub>   | 1.040 N | load capacity dyn.               |
| C <sub>0 max</sub> | 910 N   | load capacity stat.              |
|                    | 28,96 g | Weight                           |