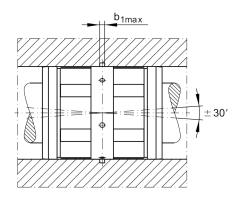

### **Mounting dimensions**

| L <sub>2</sub>     | 24,6 mm |                      |
|--------------------|---------|----------------------|
| B <sub>L2</sub>    | 1,3 mm  |                      |
| D <sub>N</sub>     | 25 mm   |                      |
| T <sub>4</sub>     | 0,7 mm  |                      |
| N <sub>4</sub>     | 3 mm    |                      |
| b <sub>1 max</sub> | 1,5 mm  |                      |
|                    | 5       | Number of rows balls |