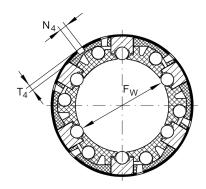

### **Mounting dimensions**

| L <sub>2</sub>     | 24,6 mm |                      |
|--------------------|---------|----------------------|
| B <sub>L2</sub>    | 1,3 mm  |                      |
| D <sub>N</sub>     | 25 mm   |                      |
| T <sub>4</sub>     | 0,7 mm  |                      |
| N <sub>4</sub>     | 3 mm    |                      |
| b <sub>1 max</sub> | 1,5 mm  |                      |
|                    | 5       | Number of rows balls |