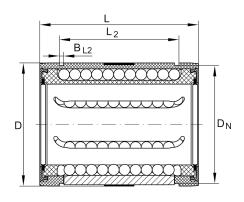

### **Mounting dimensions**

| L <sub>2</sub>     | 24,6 mm |                      |
|--------------------|---------|----------------------|
| B <sub>L2</sub>    | 1,3 mm  |                      |
| D <sub>N</sub>     | 25 mm   |                      |
| T <sub>4</sub>     | 0,7 mm  |                      |
| N <sub>4</sub>     | 3 mm    |                      |
| b <sub>1 max</sub> | 1,5 mm  |                      |
|                    | 5       | Number of rows balls |