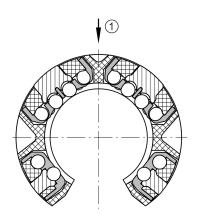

## **Mounting dimensions**

| B <sub>2</sub> | 10 mm | Width of sector opening |  |
|----------------|-------|-------------------------|--|
| N <sub>1</sub> | 3 mm  |                         |  |
| N <sub>4</sub> | 3 mm  |                         |  |
| α              | 60 °  | Angle of sector opening |  |
|                | 6     | Number of rows balls    |  |