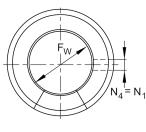

## **Mounting dimensions**

| B <sub>2</sub> | 10 mm | Width of sector opening |  |
|----------------|-------|-------------------------|--|
| N <sub>1</sub> | 3 mm  |                         |  |
| N <sub>4</sub> | 3 mm  |                         |  |
| α              | 60 °  | Angle of sector opening |  |
|                | 6     | Number of rows balls    |  |