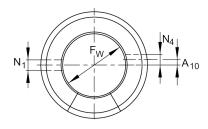

#### **Main Dimensions & Performance Data**

| F <sub>W</sub>     | 20 mm   | Bore diameter of ball complement |
|--------------------|---------|----------------------------------|
| D                  | 32 mm   | Outside diameter                 |
| L                  | 45 mm   | length                           |
| C <sub>max</sub>   | 2.200 N | load capacity dyn.               |
| C <sub>0 max</sub> | 2.310 N | load capacity stat.              |
|                    | 0,04 kg | Weight                           |

## **Mounting dimensions**

| B <sub>2</sub> | 10 mm | Width of sector opening |  |
|----------------|-------|-------------------------|--|
| N <sub>1</sub> | 3 mm  |                         |  |
| N <sub>4</sub> | 3 mm  |                         |  |
| α              | 60 °  | Angle of sector opening |  |
|                | 6     | Number of rows balls    |  |