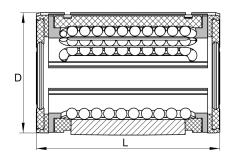

#### **Main Dimensions & Performance Data**

| F <sub>W</sub>     | 20 mm   | Bore diameter of ball complement |
|--------------------|---------|----------------------------------|
| D                  | 32 mm   | Outside diameter                 |
| L                  | 45 mm   | length                           |
| C <sub>max</sub>   | 2.200 N | load capacity dyn.               |
| C <sub>0 max</sub> | 2.310 N | load capacity stat.              |
|                    | 0,04 kg | Weight                           |