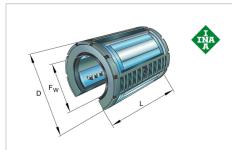

# Linear ball bearing

Schaeffler ID: 0067537010000

Linear ball bearings KSO.., heavy load range, open design, gap seals on both

#### **Main Dimensions & Performance Data**

| F <sub>W</sub>     | 20 mm   | Bore diameter of ball complement |
|--------------------|---------|----------------------------------|
| D                  | 32 mm   | Outside diameter                 |
| L                  | 45 mm   | length                           |
| C <sub>max</sub>   | 2.200 N | load capacity dyn.               |
| C <sub>0 max</sub> | 2.310 N | load capacity stat.              |
|                    | 0,04 kg | Weight                           |