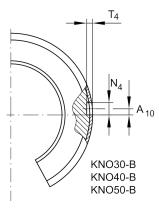

#### **Mounting dimensions**

| B <sub>2</sub>     | 6,5 mm | Width of sector opening |  |
|--------------------|--------|-------------------------|--|
| T <sub>4</sub>     | 0,7 mm |                         |  |
| N <sub>4</sub>     | 3 mm   |                         |  |
| α                  | 66 °   | Angle of sector opening |  |
| b <sub>1 max</sub> | 1,5 mm |                         |  |
|                    | 4      | Number of rows balls    |  |