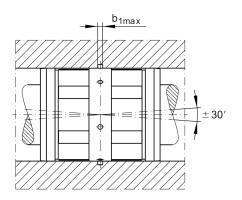

#### **Mounting dimensions**

| B <sub>2</sub>     | 6,5 mm | Width of sector opening |  |
|--------------------|--------|-------------------------|--|
| T <sub>4</sub>     | 0,7 mm |                         |  |
| N <sub>4</sub>     | 3 mm   |                         |  |
| α                  | 66 °   | Angle of sector opening |  |
| b <sub>1 max</sub> | 1,5 mm |                         |  |
|                    | 4      | Number of rows balls    |  |