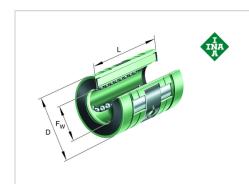

# Linear ball bearing

Schaeffler ID: 0296807190000

Linear ball bearings KNO..-B, Lightweight range, open design, with relubrication facility, adjustable angle

#### **Main Dimensions & Performance Data**

| F <sub>W</sub>     | 12 mm | Bore diameter of ball complement |
|--------------------|-------|----------------------------------|
| D                  | 22 mm | Outside diameter                 |
| L                  | 32 mm | length                           |
| C <sub>max</sub>   | 840 N | load capacity dyn.               |
| C <sub>0 max</sub> | 640 N | load capacity stat.              |
|                    | 20 g  | Weight                           |