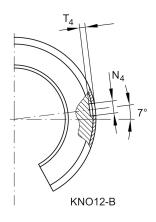

#### **Mounting dimensions**

| B <sub>2</sub>     | 6,5 mm | Width of sector opening |  |
|--------------------|--------|-------------------------|--|
| T <sub>4</sub>     | 0,7 mm |                         |  |
| N <sub>4</sub>     | 3 mm   |                         |  |
| α                  | 66 °   | Angle of sector opening |  |
| b <sub>1 max</sub> | 1,5 mm |                         |  |
|                    | 4      | Number of rows balls    |  |