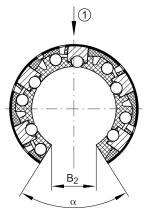

#### **Mounting dimensions**

| B <sub>2</sub>     | 6,5 mm | Width of sector opening |  |
|--------------------|--------|-------------------------|--|
| T <sub>4</sub>     | 0,7 mm |                         |  |
| N <sub>4</sub>     | 3 mm   |                         |  |
| α                  | 66 °   | Angle of sector opening |  |
| b <sub>1 max</sub> | 1,5 mm |                         |  |
|                    | 4      | Number of rows balls    |  |