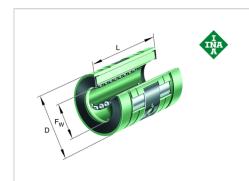

# Linear ball bearing

Schaeffler ID: 0296807940000

Linear ball bearings KNO..-B, Lightweight range, open design, with relubrication facility, adjustable angle

#### **Main Dimensions & Performance Data**

| Fw                 | 30 mm    | Bore diameter of ball complement |
|--------------------|----------|----------------------------------|
| D                  | 47 mm    | Outside diameter                 |
| L                  | 68 mm    | length                           |
| C <sub>max</sub>   | 3.750 N  | load capacity dyn.               |
| C <sub>0 max</sub> | 2.850 N  | load capacity stat.              |
|                    | 0,159 kg | Weight                           |