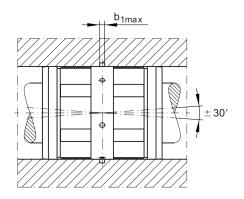

### **Mounting dimensions**

| B <sub>2</sub>     | 14 mm  | Width of sector opening |
|--------------------|--------|-------------------------|
| T <sub>4</sub>     | 2,2 mm |                         |
| A <sub>10</sub>    | 2 mm   | Angle of sector opening |
| N <sub>4</sub>     | 3 mm   |                         |
| α                  | 57 °   | Angle of sector opening |
| b <sub>1 max</sub> | 2,5 mm |                         |
|                    | 5      | Number of rows balls    |