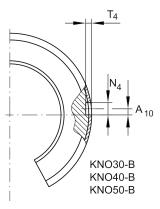

### **Mounting dimensions**

| B <sub>2</sub>     | 14 mm  | Width of sector opening |
|--------------------|--------|-------------------------|
| T <sub>4</sub>     | 2,2 mm |                         |
| A <sub>10</sub>    | 2 mm   | Angle of sector opening |
| N <sub>4</sub>     | 3 mm   |                         |
| α                  | 57 °   | Angle of sector opening |
| b <sub>1 max</sub> | 2,5 mm |                         |
|                    | 5      | Number of rows balls    |