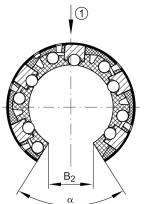

### **Mounting dimensions**

| B <sub>2</sub>     | 14 mm  | Width of sector opening |
|--------------------|--------|-------------------------|
| T <sub>4</sub>     | 2,2 mm |                         |
| A <sub>10</sub>    | 2 mm   | Angle of sector opening |
| N <sub>4</sub>     | 3 mm   |                         |
| α                  | 57 °   | Angle of sector opening |
| b <sub>1 max</sub> | 2,5 mm |                         |
|                    | 5      | Number of rows balls    |