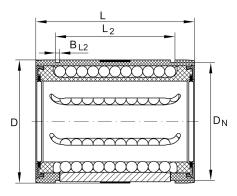

#### **Main Dimensions & Performance Data**

| Fw                 | 30 mm    | Bore diameter of ball complement |
|--------------------|----------|----------------------------------|
| D                  | 47 mm    | Outside diameter                 |
| L                  | 68 mm    | length                           |
| C <sub>max</sub>   | 3.750 N  | load capacity dyn.               |
| C <sub>0 max</sub> | 2.850 N  | load capacity stat.              |
|                    | 0,159 kg | Weight                           |

### **Mounting dimensions**

| B <sub>2</sub>     | 14 mm  | Width of sector opening |
|--------------------|--------|-------------------------|
| T <sub>4</sub>     | 2,2 mm |                         |
| A <sub>10</sub>    | 2 mm   | Angle of sector opening |
| N <sub>4</sub>     | 3 mm   |                         |
| α                  | 57 °   | Angle of sector opening |
| b <sub>1 max</sub> | 2,5 mm |                         |
|                    | 5      | Number of rows balls    |