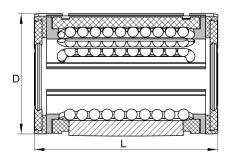

#### Main Dimensions & Performance Data

| Fw                 | 12 mm    | Bore diameter of ball complement |
|--------------------|----------|----------------------------------|
| D                  | 22 mm    | Outside diameter                 |
| L                  | 32 mm    | length                           |
| C <sub>max</sub>   | 900 N    | load capacity dyn.               |
| C <sub>0 max</sub> | 1.100 N  | load capacity stat.              |
|                    | 0,014 kg | Weight                           |