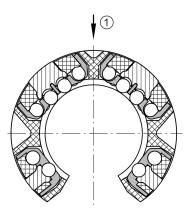

### Mounting dimensions

| B <sub>2</sub> | 7,6 mm | Width of sector opening |
|----------------|--------|-------------------------|
| N 1            | 3 mm   |                         |
| N 4            | 3 mm   |                         |
| α              | 78 °   | Angle of sector opening |
|                | 6      | Number of rows balls    |