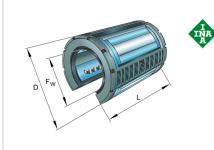

### Linear ball bearing

Schaeffler ID: 0067536630000

Linear ball bearings KSO.., heavy load range, open design, gap seals on both sides

#### Main Dimensions & Performance Data

| Fw                 | 12 mm    | Bore diameter of ball complement |
|--------------------|----------|----------------------------------|
| D                  | 22 mm    | Outside diameter                 |
| L                  | 32 mm    | length                           |
| C <sub>max</sub>   | 900 N    | load capacity dyn.               |
| C <sub>0 max</sub> | 1.100 N  | load capacity stat.              |
|                    | 0,014 kg | Weight                           |