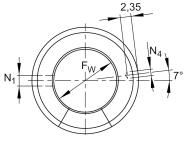

### Mounting dimensions

| B <sub>2</sub> | 7,6 mm | Width of sector opening |
|----------------|--------|-------------------------|
| N 1            | 3 mm   |                         |
| N 4            | 3 mm   |                         |
| α              | 78 °   | Angle of sector opening |
|                | 6      | Number of rows balls    |