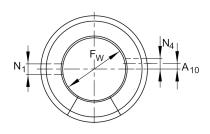

#### Main Dimensions & Performance Data

| Fw                 | 12 mm    | Bore diameter of ball complement |
|--------------------|----------|----------------------------------|
| D                  | 22 mm    | Outside diameter                 |
| L                  | 32 mm    | length                           |
| C <sub>max</sub>   | 900 N    | load capacity dyn.               |
| C <sub>0 max</sub> | 1.100 N  | load capacity stat.              |
|                    | 0,014 kg | Weight                           |

### Mounting dimensions

| B <sub>2</sub> | 7,6 mm | Width of sector opening |
|----------------|--------|-------------------------|
| N 1            | 3 mm   |                         |
| N 4            | 3 mm   |                         |
| α              | 78 °   | Angle of sector opening |
|                | 6      | Number of rows balls    |