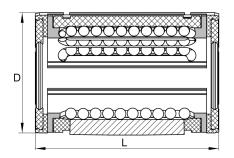

#### Main Dimensions & Performance Data

| Fw                 | 16 mm   | Bore diameter of ball complement |
|--------------------|---------|----------------------------------|
| D                  | 26 mm   | Outside diameter                 |
| L                  | 36 mm   | length                           |
| C <sub>max</sub>   | 1.430 N | load capacity dyn.               |
| C <sub>0 max</sub> | 1.550 N | load capacity stat.              |
|                    | 0,02 kg | Weight                           |