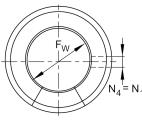

### Mounting dimensions

| B <sub>2</sub> | 10,1 mm | Width of sector opening |  |
|----------------|---------|-------------------------|--|
| N <sub>1</sub> | 3 mm    |                         |  |
| N 4            | 3 mm    |                         |  |
| α              | 78 °    | Angle of sector opening |  |
|                | 6       | Number of rows balls    |  |