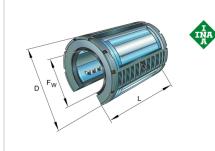

#### Linear ball bearing

Schaeffler ID: 0067536800000

Linear ball bearings KSO.., heavy load range, open design, gap seals on both sides

#### Main Dimensions & Performance Data

| Fw                 | 16 mm   | Bore diameter of ball complement |
|--------------------|---------|----------------------------------|
| D                  | 26 mm   | Outside diameter                 |
| L                  | 36 mm   | length                           |
| C <sub>max</sub>   | 1.430 N | load capacity dyn.               |
| C <sub>0 max</sub> | 1.550 N | load capacity stat.              |
|                    | 0,02 kg | Weight                           |