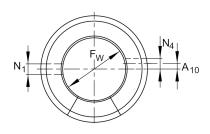

#### Main Dimensions & Performance Data

| Fw                 | 16 mm   | Bore diameter of ball complement |
|--------------------|---------|----------------------------------|
| D                  | 26 mm   | Outside diameter                 |
| L                  | 36 mm   | length                           |
| C <sub>max</sub>   | 1.430 N | load capacity dyn.               |
| C <sub>0 max</sub> | 1.550 N | load capacity stat.              |
|                    | 0,02 kg | Weight                           |

### Mounting dimensions

| B <sub>2</sub> | 10,1 mm | Width of sector opening |  |
|----------------|---------|-------------------------|--|
| N <sub>1</sub> | 3 mm    |                         |  |
| N 4            | 3 mm    |                         |  |
| α              | 78 °    | Angle of sector opening |  |
|                | 6       | Number of rows balls    |  |