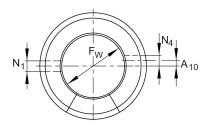

## **Mounting dimensions**

| B <sub>2</sub>  | 22,7 mm | Width of sector opening |
|-----------------|---------|-------------------------|
| A <sub>10</sub> | 2,5 mm  | Angle of sector opening |
| N <sub>1</sub>  | 4,5 mm  |                         |
| N <sub>4</sub>  | 5 mm    |                         |
| α               | 54 °    | Angle of sector opening |
|                 | 6       | Number of rows balls    |