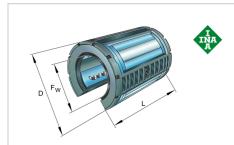

# Linear ball bearing

Schaeffler ID: 0067538330000

Linear ball bearings KSO.., heavy load range, open design, gap seals on both

#### **Main Dimensions & Performance Data**

| F <sub>W</sub>     | 50 mm    | Bore diameter of ball complement |
|--------------------|----------|----------------------------------|
| D                  | 75 mm    | Outside diameter                 |
| L                  | 100 mm   | length                           |
| C <sub>max</sub>   | 15.100 N | load capacity dyn.               |
| C <sub>0 max</sub> | 13.900 N | load capacity stat.              |
|                    | 0,46 kg  | Weight                           |