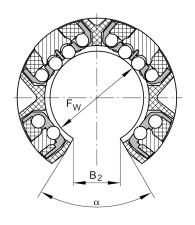

## **Mounting dimensions**

| B <sub>2</sub>  | 22,7 mm | Width of sector opening |
|-----------------|---------|-------------------------|
| A <sub>10</sub> | 2,5 mm  | Angle of sector opening |
| N <sub>1</sub>  | 4,5 mm  |                         |
| N <sub>4</sub>  | 5 mm    |                         |
| α               | 54 °    | Angle of sector opening |
|                 | 6       | Number of rows balls    |