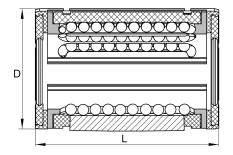

#### **Main Dimensions & Performance Data**

| F <sub>W</sub>     | 50 mm    | Bore diameter of ball complement |
|--------------------|----------|----------------------------------|
| D                  | 75 mm    | Outside diameter                 |
| L                  | 100 mm   | length                           |
| C <sub>max</sub>   | 15.100 N | load capacity dyn.               |
| C <sub>0 max</sub> | 13.900 N | load capacity stat.              |
|                    | 0,46 kg  | Weight                           |