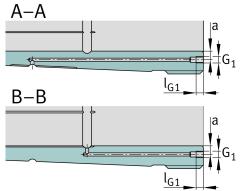

| - 1             |        |                            |
|-----------------|--------|----------------------------|
| а               | 8,5 mm | Distance oil connector     |
| I <sub>G1</sub> | 12 mm  | Thread depth oil connector |