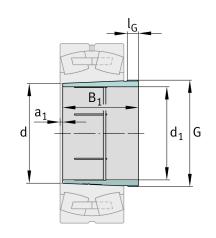

### Main Dimensions & Performance Data

| d 1                 | 260 mm  | bore diameter    |  |  |
|---------------------|---------|------------------|--|--|
| G                   | Tr300X4 | Thread           |  |  |
| B <sub>1</sub>      | 202 mm  | sleeve length    |  |  |
|                     | 16,9 kg | Weight           |  |  |
| Dimensions          |         |                  |  |  |
| d                   | 280 mm  | Bore diameter    |  |  |
| a <sub>1</sub>      | 17 mm   | Bearing overhang |  |  |
| I <sub>G</sub>      | 22 mm   | Thread length    |  |  |
|                     | 1:30    | Taper            |  |  |
| Mounting dimensions |         |                  |  |  |
|                     |         |                  |  |  |