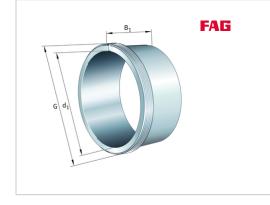

#### Withdrawal sleeve

Schaeffler ID: 0191386520000

Withdrawal sleeve AH..-H, accessory rolling bearing, hydraulic, finished part

### Main Dimensions & Performance Data

| d 1                 | 260 mm  | bore diameter    |  |  |
|---------------------|---------|------------------|--|--|
| G                   | Tr300X4 | Thread           |  |  |
| B <sub>1</sub>      | 202 mm  | sleeve length    |  |  |
|                     | 16,9 kg | Weight           |  |  |
| Dimensions          |         |                  |  |  |
| d                   | 280 mm  | Bore diameter    |  |  |
| a <sub>1</sub>      | 17 mm   | Bearing overhang |  |  |
| I <sub>G</sub>      | 22 mm   | Thread length    |  |  |
|                     | 1:30    | Taper            |  |  |
| Mounting dimensions |         |                  |  |  |
|                     |         |                  |  |  |