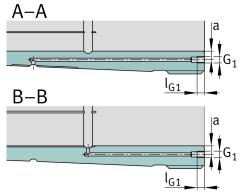

| G <sub>1</sub>  | M6     | Thread oil connector       |
|-----------------|--------|----------------------------|
| а               | 8,5 mm | Distance oil connector     |
| I <sub>G1</sub> | 7 mm   | Thread depth oil connector |