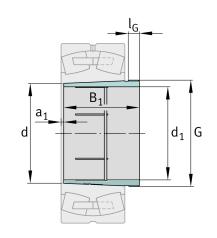

## Main Dimensions & Performance Data

| d <sub>1</sub>      | 300 mm  | bore diameter        |  |
|---------------------|---------|----------------------|--|
| G                   | Tr330X5 | Thread               |  |
| B <sub>1</sub>      | 184 mm  | sleeve length        |  |
|                     | 16,7 kg | Weight               |  |
| Dimensions          |         |                      |  |
| d                   | 320 mm  | Bore diameter        |  |
| a <sub>1</sub>      | 18 mm   | Bearing overhang     |  |
| l <sub>G</sub>      | 24 mm   | Thread length        |  |
|                     | 1:30    | Taper                |  |
| Mounting dimensions |         |                      |  |
| G <sub>1</sub>      | M6      | Thread oil connector |  |