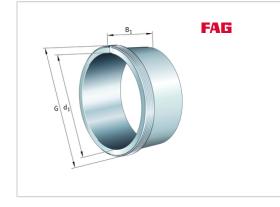

## Main Dimensions & Performance Data

| d <sub>1</sub>      | 300 mm  | bore diameter        |  |
|---------------------|---------|----------------------|--|
| G                   | Tr330X5 | Thread               |  |
| B <sub>1</sub>      | 184 mm  | sleeve length        |  |
|                     | 16,7 kg | Weight               |  |
| Dimensions          |         |                      |  |
| d                   | 320 mm  | Bore diameter        |  |
| a <sub>1</sub>      | 18 mm   | Bearing overhang     |  |
| l <sub>G</sub>      | 24 mm   | Thread length        |  |
|                     | 1:30    | Taper                |  |
| Mounting dimensions |         |                      |  |
| G <sub>1</sub>      | M6      | Thread oil connector |  |