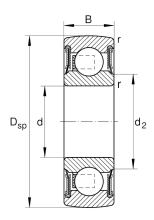

#### **Main Dimensions & Performance Data**

| d                     | 45 mm       | Bore diameter                         |
|-----------------------|-------------|---------------------------------------|
| D <sub>SP</sub>       | 85 mm       | Outside diameter                      |
| В                     | 19 mm       | Width                                 |
| C <sub>r</sub>        | 34.500 N    | Basic dynamic load rating, radial     |
| C <sub>0r</sub>       | 20.400 N    | Basic static load rating, radial      |
| n <sub>G Grease</sub> | 9.600 1/min | Limiting speed for grease lubrication |
|                       | 0,37 kg     | Weight                                |

#### **Dimensions**

d <sub>2</sub> 53,2 mm Rib diameter sealing inner ring