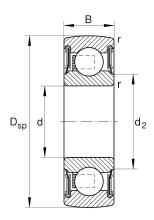

## **Main Dimensions & Performance Data**

| d                     | 50 mm       | Bore diameter                         |
|-----------------------|-------------|---------------------------------------|
| D <sub>SP</sub>       | 90 mm       | Outside diameter                      |
| В                     | 20 mm       | Width                                 |
| C <sub>r</sub>        | 37.500 N    | Basic dynamic load rating, radial     |
| C <sub>0r</sub>       | 23.200 N    | Basic static load rating, radial      |
| n <sub>G Grease</sub> | 9.000 1/min | Limiting speed for grease lubrication |
|                       | 0,43 kg     | Weight                                |

#### **Dimensions**

d <sub>2</sub> 58,2 mm Rib diameter sealing inner ring