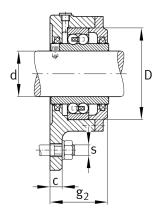

### Main Dimensions & Performance Data

| d          | 20 mm                   | Shaft diameter                                                         |
|------------|-------------------------|------------------------------------------------------------------------|
| а          | 105 mm                  | Flange width                                                           |
| g 2        | 42 mm                   | Total width with cover                                                 |
| h 1        | 92 mm                   | Height flange                                                          |
|            | 0,702 kg                | Weight                                                                 |
|            |                         |                                                                        |
| Dimensions |                         |                                                                        |
|            |                         |                                                                        |
|            | M10x1 M                 | Connection thread for lubrication                                      |
| С          | M10x1 M<br>10 mm        | Connection thread for lubrication<br>Thickness of flange               |
| c<br>D     |                         |                                                                        |
| -          | 10 mm                   | Thickness of flange                                                    |
| D          | 10 mm<br>47 mm          | Thickness of flange<br>Outside diameter bearing                        |
| D<br>h     | 10 mm<br>47 mm<br>35 mm | Thickness of flange<br>Outside diameter bearing<br>Distance shaft axis |