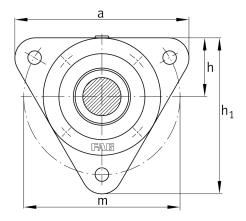

### Main Dimensions & Performance Data

| d          | 20 mm                   | Shaft diameter                                                         |
|------------|-------------------------|------------------------------------------------------------------------|
| а          | 105 mm                  | Flange width                                                           |
| g 2        | 42 mm                   | Total width with cover                                                 |
| h 1        | 92 mm                   | Height flange                                                          |
|            | 0,702 kg                | Weight                                                                 |
|            |                         |                                                                        |
| Dimensions |                         |                                                                        |
|            |                         |                                                                        |
|            | M10x1 M                 | Connection thread for lubrication                                      |
| С          | M10x1 M<br>10 mm        | Connection thread for lubrication<br>Thickness of flange               |
| c<br>D     |                         |                                                                        |
| -          | 10 mm                   | Thickness of flange                                                    |
| D          | 10 mm<br>47 mm          | Thickness of flange<br>Outside diameter bearing                        |
| D<br>h     | 10 mm<br>47 mm<br>35 mm | Thickness of flange<br>Outside diameter bearing<br>Distance shaft axis |