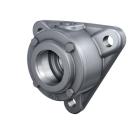

## Flanged housing

Schaeffler ID: 0383828300000

referred product

Flanged housing for self-aligning ball bearing 112 with wide inner-ring, felt seal, grease lubrication