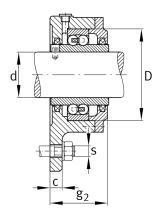

#### **Main Dimensions & Performance Data**

| d              | 25 mm    | Shaft diameter         |
|----------------|----------|------------------------|
| а              | 110 mm   | Flange width           |
| 9 2            | 46 mm    | Total width with cover |
| h <sub>1</sub> | 100 mm   | Height flange          |
|                | 0,841 kg | Weight                 |

#### **Dimensions**

|   | M10x1 M | Connection thread for lubrication  |
|---|---------|------------------------------------|
| С | 10 mm   | Thickness of flange                |
| D | 52 mm   | Outside diameter bearing           |
| h | 38 mm   | Distance shaft axis                |
| m | 96 mm   | Pitch circle diameter fixing holes |
| S | M10 m   | Size of fixing screws              |