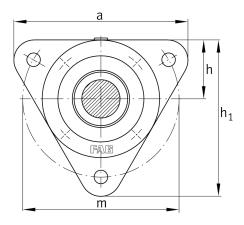

#### **Main Dimensions & Performance Data**

| d              | 25 mm    | Shaft diameter         |
|----------------|----------|------------------------|
| а              | 110 mm   | Flange width           |
| 9 2            | 46 mm    | Total width with cover |
| h <sub>1</sub> | 100 mm   | Height flange          |
|                | 0,841 kg | Weight                 |

#### **Dimensions**

|   | M10x1 M | Connection thread for lubrication  |
|---|---------|------------------------------------|
| С | 10 mm   | Thickness of flange                |
| D | 52 mm   | Outside diameter bearing           |
| h | 38 mm   | Distance shaft axis                |
| m | 96 mm   | Pitch circle diameter fixing holes |
| S | M10 m   | Size of fixing screws              |