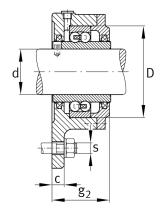

## Main Dimensions & Performance Data

| d          | 30 mm   | Shaft diameter                     |
|------------|---------|------------------------------------|
| а          | 130 mm  | Flange width                       |
| g 2        | 49 mm   | Total width with cover             |
| h 1        | 117 mm  | Height flange                      |
|            | 1,35 kg | Weight                             |
| Dimensions |         |                                    |
|            | M10x1 M | Connection thread for lubrication  |
| С          | 12 mm   | Thickness of flange                |
| D          | 62 mm   | Outside diameter bearing           |
| h          | 44 mm   | Distance shaft axis                |
| m          | 116 mm  | Pitch circle diameter fixing holes |
| S          | M10 m   | Size of fixing screws              |