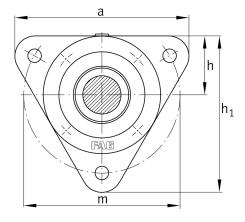

## Main Dimensions & Performance Data

| d          | 30 mm   | Shaft diameter                     |
|------------|---------|------------------------------------|
| а          | 130 mm  | Flange width                       |
| g 2        | 49 mm   | Total width with cover             |
| h 1        | 117 mm  | Height flange                      |
|            | 1,35 kg | Weight                             |
| Dimensions |         |                                    |
|            | M10x1 M | Connection thread for lubrication  |
| С          | 12 mm   | Thickness of flange                |
| D          | 62 mm   | Outside diameter bearing           |
| h          | 44 mm   | Distance shaft axis                |
| m          | 116 mm  | Pitch circle diameter fixing holes |
| S          | M10 m   | Size of fixing screws              |