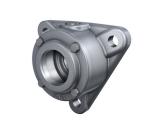

## Flanged housing

Schaeffler ID: 0383828650000

referred product

Flanged housing for self-aligning ball bearing 112 with wide inner-ring, felt seal, grease lubrication