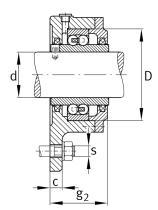

## **Main Dimensions & Performance Data**

| d              | 40 mm  | Shaft diameter         |
|----------------|--------|------------------------|
| а              | 160 mm | Flange width           |
| 9 2            | 60 mm  | Total width with cover |
| h <sub>1</sub> | 143 mm | Height flange          |
|                | 2,2 kg | Weight                 |

## **Dimensions**

|   | M10x1 M | Connection thread for lubrication  |
|---|---------|------------------------------------|
| С | 12 mm   | Thickness of flange                |
| D | 80 mm   | Outside diameter bearing           |
| h | 54 mm   | Distance shaft axis                |
| m | 140 mm  | Pitch circle diameter fixing holes |
| S | M12 m   | Size of fixing screws              |