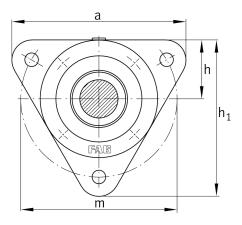

## **Main Dimensions & Performance Data**

| d              | 40 mm  | Shaft diameter         |
|----------------|--------|------------------------|
| а              | 160 mm | Flange width           |
| 9 2            | 60 mm  | Total width with cover |
| h <sub>1</sub> | 143 mm | Height flange          |
|                | 2,2 kg | Weight                 |

## **Dimensions**

|   | M10x1 M | Connection thread for lubrication  |
|---|---------|------------------------------------|
| С | 12 mm   | Thickness of flange                |
| D | 80 mm   | Outside diameter bearing           |
| h | 54 mm   | Distance shaft axis                |
| m | 140 mm  | Pitch circle diameter fixing holes |
| S | M12 m   | Size of fixing screws              |